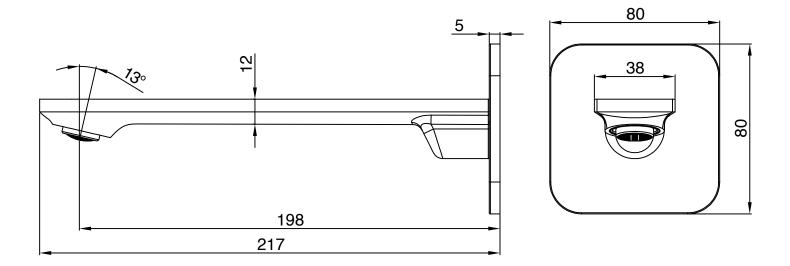

1 year - Seals and Labour

**Colour** Brushed Nickel

Finish Electroplated

Material Lead Free Brass

Spout Reach 200mm

Operation Fixed spout

Mounting

Recommended Operating Pressure

Inclusions

optional open flow aerator Installation Instructions

Wall mount

Spout

150 to 500kpa

Maintenance &

Care

Clean using a soft sponge or cloth with warm soapy water or detergent. Never use