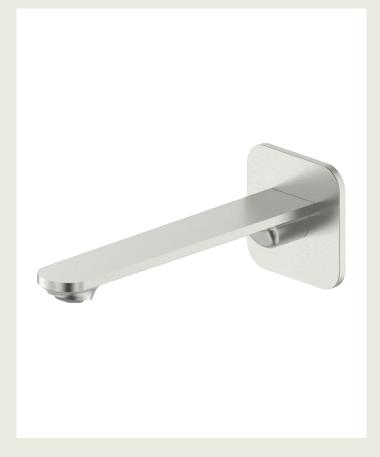

## Winton Bath or Basin Spout Brushed Nickel.

Product Code: 285019



## **Product Specifications.**

WELS rating WELS 5 Star 6.0L/min

Warranty 20 years - Mixer Cartridge, Body, Aerator,

Hoses, Spout, Handle and Chrome Finish 10 years - Handpieces and pull-down hoses 5 years - PVD and Electroplate finishes

1 year - Seals and Labour

**Colour** Brushed Nickel

Finish Electroplated

Material Lead Free Brass

Spout Reach 200mm

Operation Fixed spout

Mounting

Recommended Operating Pressure

Inclusions

optional open flow aerator Installation Instructions

Wall mount

Spout

150 to 500kpa

Maintenance &

Care

Clean using a soft sponge or cloth with warm soapy water or detergent. Never use

abrasive brushes or scourer pads to clean products. Rinse with water immediately after

using any cleaning solution





## Winton Bath or Basin Spout Brushed Nickel.