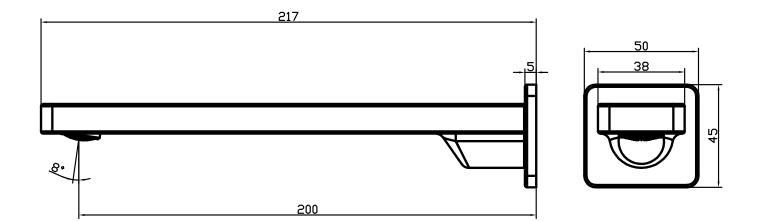

1 year - Seals and Labour

Colour Chrome

Finish Electroplated

Material Lead Free Brass

Spout Reach 200mm

Operation Fixed spout

Mounting Wall mount

Recommended Operating Pressure