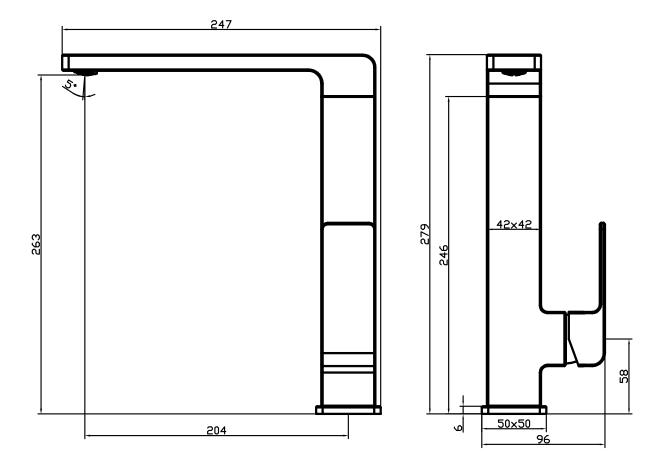

Colour

**Finish** Electroplating

Material

**Mount Type** 

**Spout Reach** 

**Spout Height** 

**Swivel** Yes

Handpiece

function

Version 1

5 years - PVD and Electroplate finishes

Chrome

Lead Free Brass

Hob mount

204mm

263mm

® Registered trademark of Tradelink. All dimensions are in millimetres. Dimensions are approximate and should be checked against the physical product before installation. Changes may be made to this specification without notice due to our commitment to continual improvement. See raymor.com.au for full warranty details. All dimensions in mm.