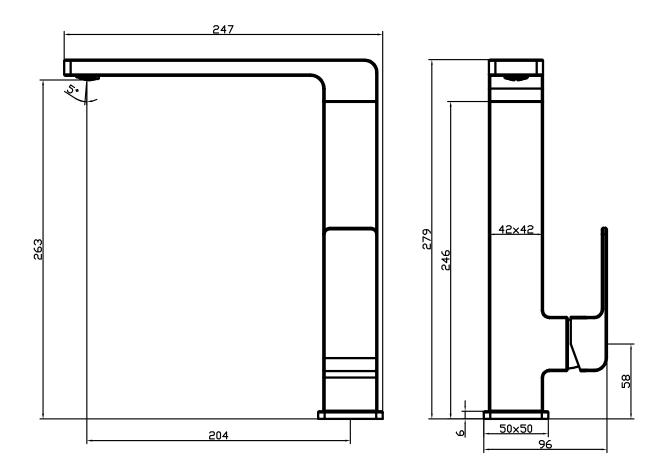

## **Product Specifications.**

| WELS rating           | WELS 5 Star 6.0L/min                                                                                                                                                                                      |
|-----------------------|-----------------------------------------------------------------------------------------------------------------------------------------------------------------------------------------------------------|
| Warranty              | 20 years - Mixer Cartridge, Body, Aerator,<br>Hoses, Spout, Handle and Chrome Finish<br>10 years - Handpieces and pull-down hoses<br>5 years - PVD and Electroplate finishes<br>1 year - Seals and Labour |
| Colour                | Black                                                                                                                                                                                                     |
| Finish                | Electroplating                                                                                                                                                                                            |
| Material              | Lead Free Brass                                                                                                                                                                                           |
| Mount Type            | Hob mount                                                                                                                                                                                                 |
| Spout Reach           | 204mm                                                                                                                                                                                                     |
| Spout Height          | 263mm                                                                                                                                                                                                     |
| Swivel                | Yes                                                                                                                                                                                                       |
| Handpiece<br>function | n/a                                                                                                                                                                                                       |