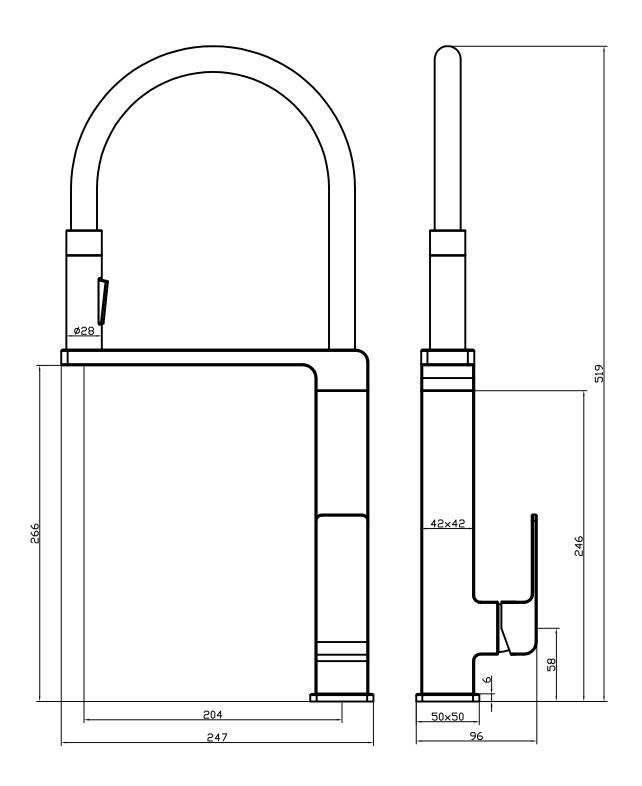

5 years - PVD and Electroplate finishes

1 year - Seals and Labour

Colour Chrome

Finish Electroplating

Material Lead Free Brass

Mount Type Hob mount

Spout Reach 204mm

Spout Height 519mm

Installation instructions

® Registered trademark of Tradelink. All dimensions are in millimetres. Dimensions are approximate and should be checked against the physical product before installation. Changes may be made to this specification without notice due to our commitment to continual improvement. See raymor.com.au for full warranty details.

All dimensions in mm.

Version 1