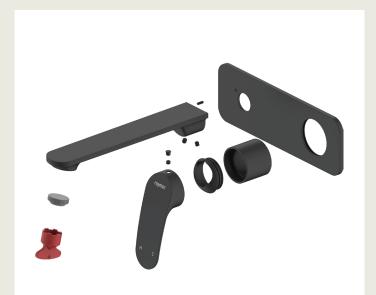

1 year - Seals and Labour

Colour Black

Finish Electroplating

Material Lead Free Brass spout

Compatability Compatible with 285012 inwall body

Inclusions Wall Mixer Trim

Spout

Optional open flow aerator Installation instructions