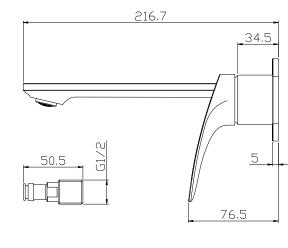

® Registered trademark of Tradelink. All dimensions are in millimetres. Dimensions are approximate and should be checked against the physical product before installation. Changes may be made to this specification without notice due to our commitment to continual improvement. See raymor.com.au for full warranty details.
All dimensions in mm.