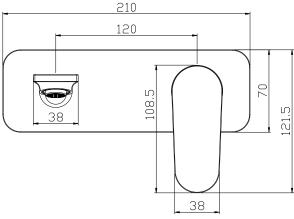

® Registered trademark of Tradelink. All dimensions are in millimetres. Dimensions are approximate and should be checked against the physical product before installation. Changes may be made to this specification without notice due to our commitment to continual improvement. See raymor.com.au for full warranty details.
All dimensions in mm.