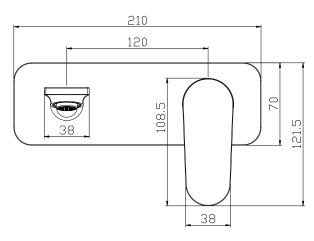

## **Product Specifications.**

| WELS rating           | WELS 5 STAR 6.0L/min                                                                                                                                                                                            |
|-----------------------|-----------------------------------------------------------------------------------------------------------------------------------------------------------------------------------------------------------------|
| Warranty              | 20 years - Mixer Cartridge, Body, Aerator,<br>Hoses, Spout, Handle and Chrome Finish<br>10 years - Handpieces and pull-down hoses<br>5 years - PVD and Electroplate finishes<br>1 year - Seals and Labour       |
| Colour                | Brushed Nickel                                                                                                                                                                                                  |
| Finish                | Electroplating                                                                                                                                                                                                  |
| Material              | Lead Free Brass spout                                                                                                                                                                                           |
| Compatability         | Compatible with 285012 inwall body                                                                                                                                                                              |
| Inclusions            | Wall Mixer Trim<br>Spout<br>Optional open flow aerator<br>Installation instructions                                                                                                                             |
| Maintenance &<br>Care | Clean using a soft sponge or cloth with<br>warm soapy water or detergent. Never use<br>abrasive brushes or scourer pads to clean<br>products. Rinse with water immediately after<br>using any cleaning solution |