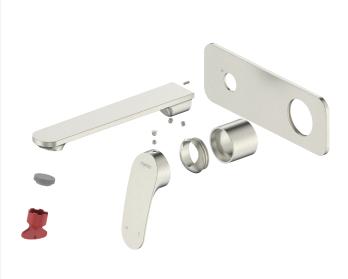

## **Product Specifications.**

| WELS rating           | WELS 5 STAR 6.0L/min                                                                                                                                                                                            |
|-----------------------|-----------------------------------------------------------------------------------------------------------------------------------------------------------------------------------------------------------------|
| Warranty              | 20 years - Mixer Cartridge, Body, Aerator,<br>Hoses, Spout, Handle and Chrome Finish<br>10 years - Handpieces and pull-down hoses<br>5 years - PVD and Electroplate finishes<br>1 year - Seals and Labour       |
| Colour                | Brushed Nickel                                                                                                                                                                                                  |
| Finish                | Electroplating                                                                                                                                                                                                  |
| Material              | Lead Free Brass spout                                                                                                                                                                                           |
| Compatability         | Compatible with 285012 inwall body                                                                                                                                                                              |
| Inclusions            | Wall Mixer Trim<br>Spout<br>Optional open flow aerator<br>Installation instructions                                                                                                                             |
| Maintenance &<br>Care | Clean using a soft sponge or cloth with<br>warm soapy water or detergent. Never use<br>abrasive brushes or scourer pads to clean<br>products. Rinse with water immediately after<br>using any cleaning solution |