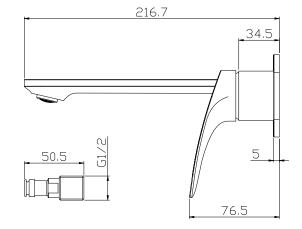

## **Product Specifications.**

| WELS rating           | WELS 5 STAR 6.0L/min                                                                                                                                                                                            |
|-----------------------|-----------------------------------------------------------------------------------------------------------------------------------------------------------------------------------------------------------------|
| Warranty              | 20 years - Mixer Cartridge, Body, Aerator,<br>Hoses, Spout, Handle and Chrome Finish<br>10 years - Handpieces and pull-down hoses<br>5 years - PVD and Electroplate finishes<br>1 year - Seals and Labour       |
| Colour                | Brushed Nickel                                                                                                                                                                                                  |
| Finish                | Electroplating                                                                                                                                                                                                  |
| Material              | Lead Free Brass spout                                                                                                                                                                                           |
| Compatability         | Compatible with 285012 inwall body                                                                                                                                                                              |
| Inclusions            | Wall Mixer Trim<br>Spout<br>Optional open flow aerator<br>Installation instructions                                                                                                                             |
| Maintenance &<br>Care | Clean using a soft sponge or cloth with<br>warm soapy water or detergent. Never use<br>abrasive brushes or scourer pads to clean<br>products. Rinse with water immediately after<br>using any cleaning solution |