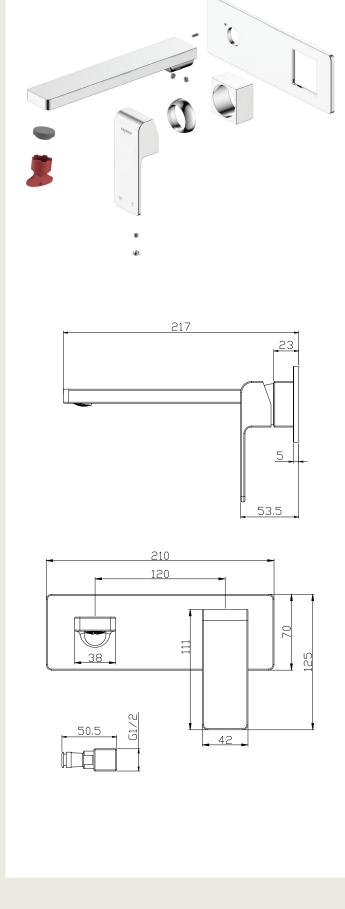

## Edge II Wall Mixer Set 200mm Spout TRIM ONLY Chrome.

Product Code: 285813

1 year - Seals and Labour

Colour Chrome

Finish Electroplating

Material Lead Free Brass spout

Compatability Compatible with 285502 inwall body

Inclusions Wall Mixer Trim

Spout

Optional open flow aerator Installation instructions

® Registered trademark of Tradelink. All dimensions are in millimetres. Dimensions are approximate and should be checked against the physical product before installation. Changes may be made to this specification without notice due to our commitment to continual improvement. See raymor.com.au for full warranty details.
All dimensions in mm.