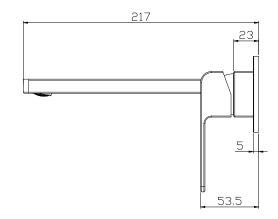

## Edge II Wall **Mixer Set** 200mm Spout TRIM ONLY Black.

Product Code: 285884

® Registered trademark of Tradelink. All dimensions are in millimetres. Dimensions are approximate and should be checked against the physical product before installation. Changes may be made to this specification without notice due to our commitment to continual improvement. See raymor.com.au for full warranty details. All dimensions in mm.