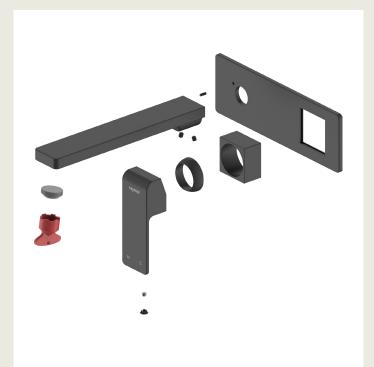

## Edge II Wall **Mixer Set** 200mm Spout TRIM ONLY Black.

Product Code: 285884

1 year - Seals and Labour

Colour Black

**Finish** Electroplating

Material Lead Free Brass spout

Compatability Compatible with 285502 inwall body

**Inclusions** Wall Mixer Trim

Spout

Optional open flow aerator Installation instructions