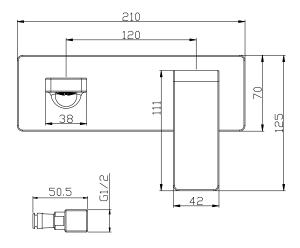

## Edge II Wall **Mixer Set** 200mm Spout TRIM ONLY Black.

Product Code: 285884

® Registered trademark of Tradelink. All dimensions are in millimetres. Dimensions are approximate and should be checked against the physical product before installation. Changes may be made to this specification without notice due to our commitment to continual improvement. See raymor.com.au for full warranty details. All dimensions in mm.