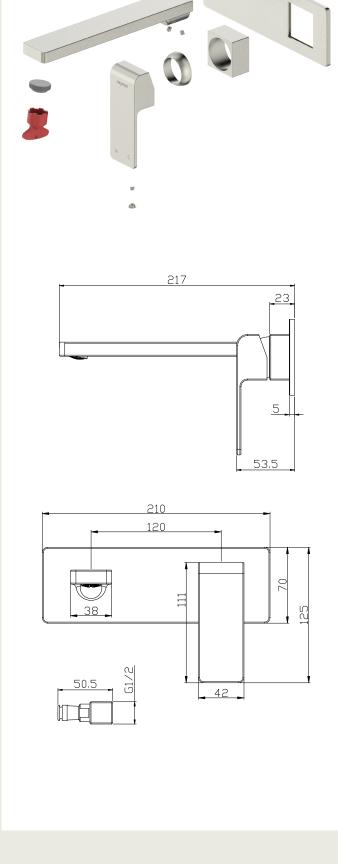

## Edge II Wall Mixer Set 200mm Spout TRIM ONLY Brushed Nickel.

Product Code: 285891

1 year - Seals and Labour

Lead Free Brass spout

Colour Brushed Nickel

Finish Electroplating

Compatability Compatible with 285502 inwall body

Inclusions Wall Mixer Trim

Spout

Optional open flow aerator Installation instructions

® Registered trademark of Tradelink. All dimensions are in millimetres. Dimensions are approximate and should be checked against the physical product before installation. Changes may be made to this specification without notice due to our commitment to continual improvement. See raymor.com.au for full warranty details.

All dimensions in mm.

All dimensions in Version 1