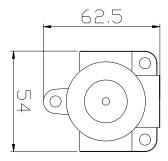

## Winton Wall Mixer Inwall Body.

Product Code: 285011

## **Product Specifications.**

Warranty 20 years - Mixer Cartridge, Body, Aerator,

Hoses, Spout, Handle and Chrome Finish 10 years - Handpieces and pull-down hoses 5 years - PVD and Electroplate finishes

1 year - Seals and Labour

Material DR Brass

Mount Type Wall mount

Flat mount with 3 point fixing

Cartridge & 35mm ceramic disc with brass cartridge

150/500kpa

Operation housing

Recommended Operating

Pressure

Inclusions Mixer In Wall Body

Installation instructions









® Registered trademark of Tradelink. All dimensions are in millimetres. Dimensions are approximate and should be checked against the physical product before installation. Changes may be made to this specification without notice due to our commitment to continual improvement. See raymor.com.au for full warranty details.

All dimensions in mm.

Version 1