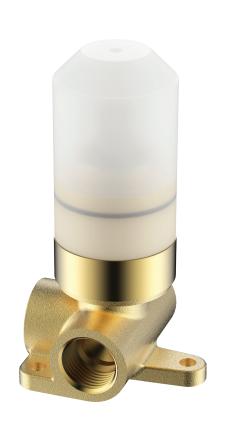

## Winton Wall Mixer Inwall Body.

Product Code: 285011

1 year - Seals and Labour

Material DR Brass

Mount Type Wall mount

Flat mount with 3 point fixing

Cartridge & 35mm ceramic disc with brass cartridge

150/500kpa

Operation housing

Recommended Operating

Pressure

Inclusions Mixer In Wall Body

Installation instructions

® Registered trademark of Tradelink. All dimensions are in millimetres. Dimensions are approximate and should be checked against the physical product before installation. Changes may be made to this specification without notice due to our commitment to continual improvement. See raymor.com.au for full warranty details.