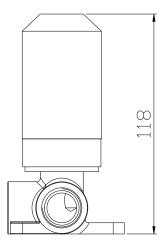

## Winton Wall Mixer Inwall Body.

Product Code: 285011

## **Product Specifications.**

Warranty 20 years - Mixer Cartridge, Body, Aerator,

Hoses, Spout, Handle and Chrome Finish 10 years - Handpieces and pull-down hoses 5 years - PVD and Electroplate finishes

1 year - Seals and Labour

Material DR Brass

Mount Type Wall mount

Flat mount with 3 point fixing

Cartridge & 35mm ceramic disc with brass cartridge

150/500kpa

Operation housing

Recommended Operating

Pressure

Inclusions Mixer In Wall Body

Installation instructions









® Registered trademark of Tradelink. All dimensions are in millimetres. Dimensions are approximate and should be checked against the physical product before installation. Changes may be made to this specification without notice due to our commitment to continual improvement. See raymor.com.au for full warranty details.

All dimensions in mm.

Version 1