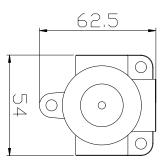

## **Product Specifications.**

| Warranty                             | 20 years - Mixer Cartridge, Body, Aerator,<br>Hoses, Spout, Handle and Chrome Finish<br>10 years - Handpieces and pull-down hoses<br>5 years - PVD and Electroplate finishes<br>1 year - Seals and Labour |
|--------------------------------------|-----------------------------------------------------------------------------------------------------------------------------------------------------------------------------------------------------------|
| Material                             | DR Brass                                                                                                                                                                                                  |
| Mount Type                           | Wall mount<br>Flat mount with 3 point fixing                                                                                                                                                              |
| Cartridge &<br>Operation             | 35mm ceramic disc with brass cartridge housing                                                                                                                                                            |
| Recommended<br>Operating<br>Pressure | 150/500kpa                                                                                                                                                                                                |
| Inclusions                           | Mixer In Wall Body<br>Installation instructions                                                                                                                                                           |

## For more information call 1800 BATHROOM (1800 228 476) or visit raymor.com.au

 Begistered trademark of Tradelink. All dimensions are in millimetres. Dimensions are approximate and should be checked against the physical product before installation. Changes may be made to this specification without notice due to our commitment to continual improvement. See raymor.com.au for full warranty details. All dimensions in mm. Version 1