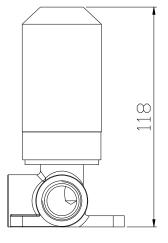

## **Product Specifications.**

| Warranty                             | 20 years - Mixer Cartridge, Body, Aerator,<br>Hoses, Spout, Handle and Chrome Finish<br>10 years - Handpieces and pull-down hoses<br>5 years - PVD and Electroplate finishes<br>1 year - Seals and Labour |
|--------------------------------------|-----------------------------------------------------------------------------------------------------------------------------------------------------------------------------------------------------------|
| Material                             | DR Brass                                                                                                                                                                                                  |
| Mount Type                           | Wall mount<br>Flat mount with 3 point fixing                                                                                                                                                              |
| Cartridge &<br>Operation             | 35mm ceramic disc with brass cartridge housing                                                                                                                                                            |
| Recommended<br>Operating<br>Pressure | 150/500kpa                                                                                                                                                                                                |
| Inclusions                           | Mixer In Wall Body<br>Installation instructions                                                                                                                                                           |

## For more information call 1800 BATHROOM (1800 228 476) or visit raymor.com.au

 Begistered trademark of Tradelink. All dimensions are in millimetres. Dimensions are approximate and should be checked against the physical product before installation. Changes may be made to this specification without notice due to our commitment to continual improvement. See raymor.com.au for full warranty details. All dimensions in mm. Version 1