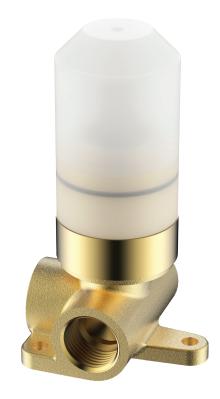

## Edge II Wall Mixer Inwall Body.

Product Code: 285013

## **Product Specifications.**

| Warranty                             | 20 years - Mixer Cartridge, Body, Aerator,<br>Hoses, Spout, Handle and Chrome Finish<br>10 years - Handpieces and pull-down hoses<br>5 years - PVD and Electroplate finishes<br>1 year - Seals and Labour |
|--------------------------------------|-----------------------------------------------------------------------------------------------------------------------------------------------------------------------------------------------------------|
| Material                             | DR Brass                                                                                                                                                                                                  |
| Mount Type                           | Wall mount<br>Flat mount with 3 point fixing                                                                                                                                                              |
| Cartridge &<br>Operation             | 35mm ceramic disc with brass cartridge housing                                                                                                                                                            |
| Recommended<br>Operating<br>Pressure | 150/500kpa                                                                                                                                                                                                |
| Inclusions                           | Mixer In Wall Body<br>Installation instructions                                                                                                                                                           |