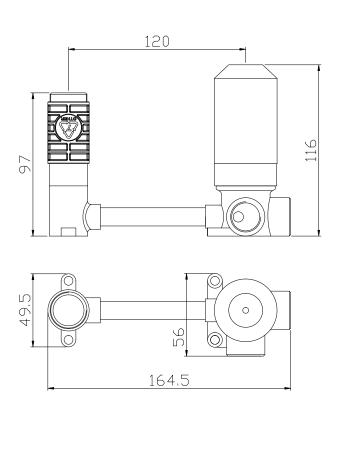

Operating

Pressure

Inclusions Mixer In Wall Body

Installation instructions

® Registered trademark of Tradelink. All dimensions are in millimetres. Dimensions are approximate and should be checked against the physical product before installation. Changes may be made to this specification without notice due to our commitment to continual improvement. See raymor.com.au for full warranty details.
All dimensions in mm.