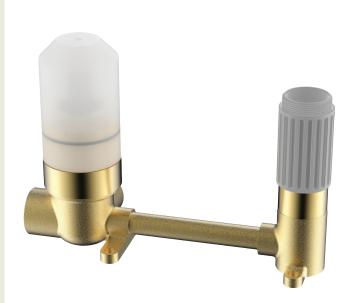

## Edge II Wall Mixer Set Inwall Body.

Product Code: 285502



## **Product Specifications.**

| Warranty                             | 20 years - Mixer Cartridge, Body, Aerator,<br>Hoses, Spout, Handle and Chrome Finish<br>10 years - Handpieces and pull-down hoses<br>5 years - PVD and Electroplate finishes<br>1 year - Seals and Labour |
|--------------------------------------|-----------------------------------------------------------------------------------------------------------------------------------------------------------------------------------------------------------|
| Material                             | Lead Free Brass                                                                                                                                                                                           |
| Mount Type