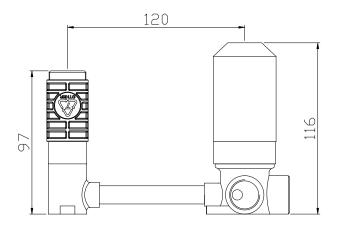

## Edge II Wall Mixer Set Inwall Body.

Product Code: 285502

## **Product Specifications.**

| Warranty                             | 20 years - Mixer Cartridge, Body, Aerator,<br>Hoses, Spout, Handle and Chrome Finish<br>10 years - Handpieces and pull-down hoses<br>5 years - PVD and Electroplate finishes<br>1 year - Seals and Labour |
|--------------------------------------|-----------------------------------------------------------------------------------------------------------------------------------------------------------------------------------------------------------|
| Material                             | Lead Free Brass                                                                                                                                                                                           |
| Mount Type                           | Wall mount<br>Flat mount with 4 point fixing                                                                                                                                                              |
| Cartridge &<br>Operation             | 35mm ceramic disc with brass cartridge housing                                                                                                                                                            |
| Recommended<br>Operating<br>Pressure | 150/500kpa                                                                                                                                                                                                |
| Inclusions                           | Mixer In Wall Body<br>Installation instructions                                                                                                                                                           |