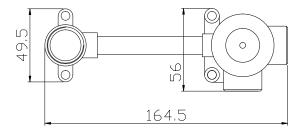

## Edge II Wall Mixer Set Inwall Body.

Product Code: 285502

## **Product Specifications.**

| Warranty                             | 20 years - Mixer Cartridge, Body, Aerator,<br>Hoses, Spout, Handle and Chrome Finish<br>10 years - Handpieces and pull-down hoses<br>5 years - PVD and Electroplate finishes<br>1 year - Seals and Labour |
|--------------------------------------|-----------------------------------------------------------------------------------------------------------------------------------------------------------------------------------------------------------|
| Material                             | Lead Free Brass                                                                                                                                                                                           |
| Mount Type                           | Wall mount<br>Flat mount with 4 point fixing                                                                                                                                                              |
| Cartridge &<br>Operation             | 35mm ceramic disc with brass cartridge housing                                                                                                                                                            |
| Recommended<br>Operating<br>Pressure | 150/500kpa                                                                                                                                                                                                |
| Inclusions                           | Mixer In Wall Body<br>Installation instructions                                                                                                                                                           |