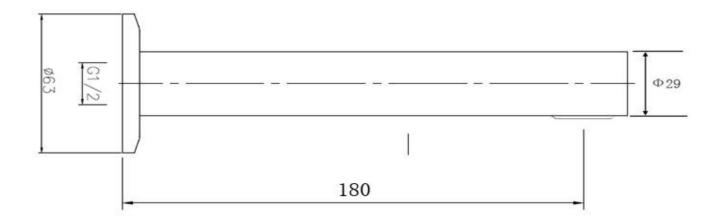

Colour Brushed Nickel

Finish Electroplated

Material DR Brass

Spout Reach 175mm

Operation

Mounting Wall mount

Recommended Operating

Operating Pressure