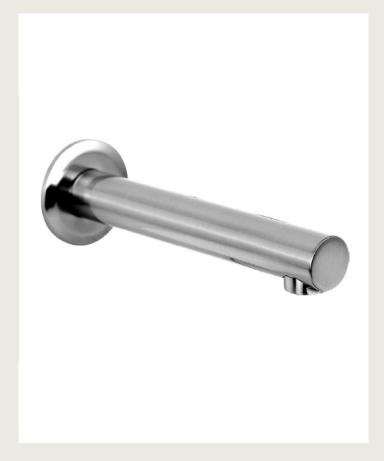

## Projix Bath Spout 175mm Brushed Nickel.

Product Code: 286435

## **Projix Bath Spout 175mm Brushed Nickel.**

Product Code: 286435