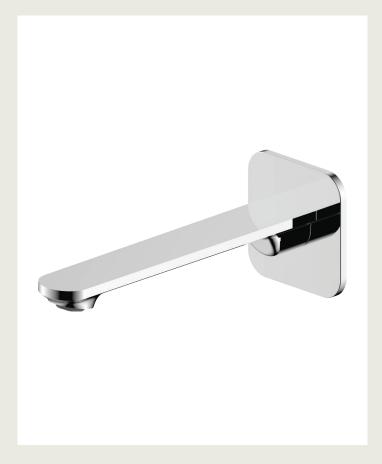

## Winton Bath or Basin Spout Chrome.

Product Code: 285014



## **Product Specifications.**

WELS rating WELS 5 Star 6.0L/min

Warranty 20 years - Mixer Cartridge, Body, Aerator,

Hoses, Spout, Handle and Chrome Finish 10 years - Handpieces and pull-down hoses 5 years - PVD and Electroplate finishes

1 year - Seals and Labour

Colour Chrime

Finish Electroplated

Material Lead Free Brass

Spout Reach 200mm

Operation Fixed spout

Mounting Wall mount

Recommended
Operating
Pressure

**Inclusions** Spout

optional open flow aerator Installation Instructions

150 to 500kpa

Maintenance & Care

Clean using a soft sponge or cloth with warm soapy water or detergent. Never use abrasive brushes or scourer pads to clean products. Rinse with water immediately after

using any cleaning solution





## Winton Bath or Basin Spout Chrome.

Product Code: 285014