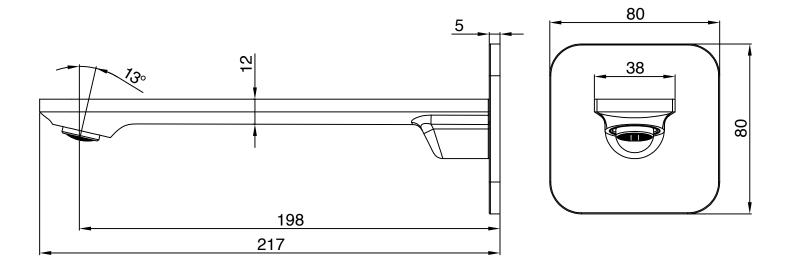

1 year - Seals and Labour

Colour Chrime

Finish Electroplated

Material Lead Free Brass

Spout Reach 200mm

Operation Fixed spout

Mounting Wall mount

Recommended
Operating
Pressure