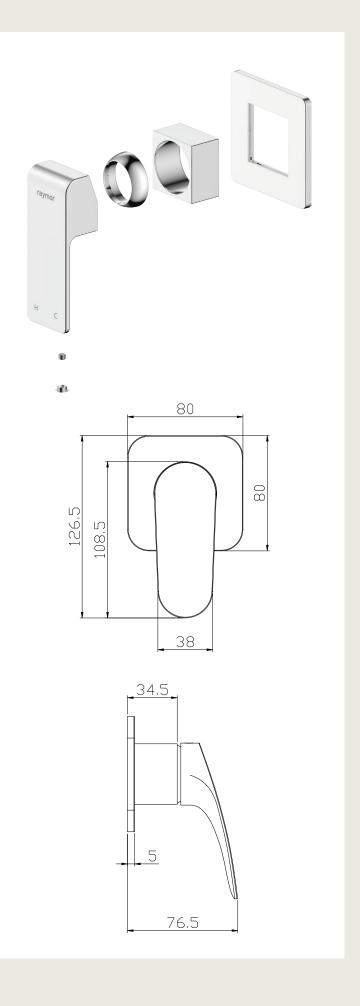

## Edge II **Wall Mixer** TRIM ONLY Chrome.

Product Code: 285816

1 year - Seals and Labour

Colour Chrome

**Finish** Electroplating

Material n/a

Compatability Compatible with 285013 inwall body

Wall Mixer Trim **Inclusions** 

Installation instructions

Maintenance & Care

checked against the physical product before installation. Changes may be made to this specification without notice due to our commitment to continual improvement. See raymor.com.au for full warranty details. All dimensions in mm.