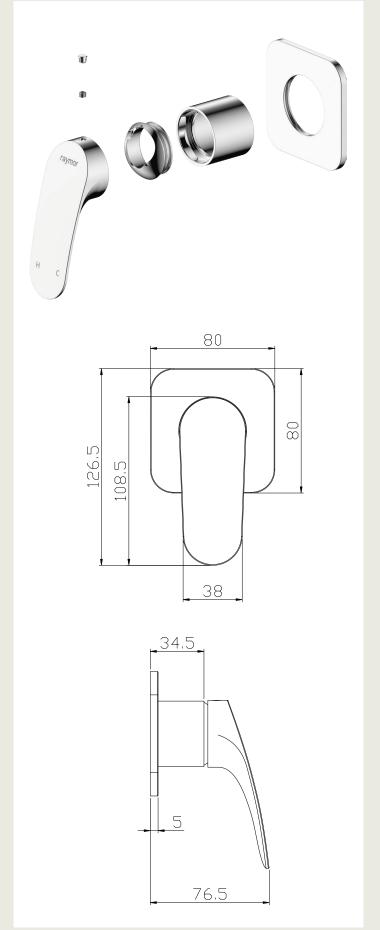

## Winton **Wall Mixer** TRIM ONLY Chrome.

Product Code: 285008

## **Product Specifications.**

**WELS** rating

Warranty 20 years - Mixer Cartridge, Body, Aerator,

> Hoses, Spout, Handle and Chrome Finish 10 years - Handpieces and pull-down hoses 5 years - PVD and Electroplate finishes

1 year - Seals and Labour

Colour Chrome

**Finish** Electroplating

Material n/a

Compatability Compatible with 285011 inwall body

Wall Mixer Trim **Inclusions** 

Installation instructions

Maintenance &