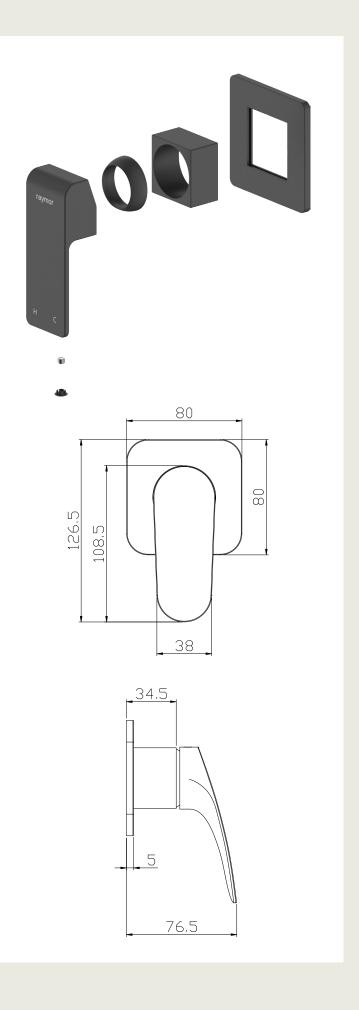

## Edge II Wall Mixer TRIM ONLY Black.

Product Code: 285885

## **Product Specifications.**

WELS rating n/a

Warranty 20 years - Mixer Cartridge, Body, Aerator,

Hoses, Spout, Handle and Chrome Finish 10 years - Handpieces and pull-down hoses 5 years - PVD and Electroplate finishes

1 year - Seals and Labour

Colour Black

Finish Electroplating

Material n/a

Compatability Compatible with 285013 inwall body

Inclusions Wall Mixer Trim

Installation instructions

Maintenance &

Care

Clean using a soft sponge or cloth with warm soapy water or detergent. Never use abrasive brushes or scourer pads to clean

products. Rinse with water immediately after

using any cleaning solution

® Registered trademark of Tradelink. All dimensions are in millimetres. Dimensions are approximate and should be checked against the physical product before installation. Changes may be made to this specification without notice due to our commitment to continual improvement. See raymor.com.au for full warranty details. All dimensions in mm.