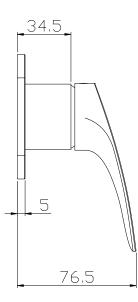

## For more information call 1800 BATHROOM (1800 228 476) or visit raymor.com.au

® Registered trademark of Tradelink. All dimensions are in millimetres. Dimensions are approximate and should be checked against the physical product before installation. Changes may be made to this specification without notice due to our commitment to continual improvement. See raymor.com.au for full warranty details. All dimensions in mm. Version 1