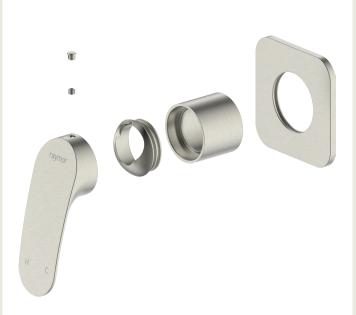

## Winton Wall Mixer TRIM ONLY Brushed Nickel.

Product Code: 285010

## **Product Specifications.**

| WELS rating           | n/a                                                                                                                                                                                                             |
|-----------------------|-----------------------------------------------------------------------------------------------------------------------------------------------------------------------------------------------------------------|
| Warranty              | 20 years - Mixer Cartridge, Body, Aerator,<br>Hoses, Spout, Handle and Chrome Finish<br>10 years - Handpieces and pull-down hoses<br>5 years - PVD and Electroplate finishes<br>1 year - Seals and Labour       |
| Colour                | Brushed Nickel                                                                                                                                                                                                  |
| Finish                | Electroplating                                                                                                                                                                                                  |
| Material              | n/a                                                                                                                                                                                                             |
| Compatability         | Compatible with 285011 inwall body                                                                                                                                                                              |
| Inclusions            | Wall Mixer Trim<br>Installation instructions                                                                                                                                                                    |
| Maintenance &<br>Care | Clean using a soft sponge or cloth with<br>warm soapy water or detergent. Never use<br>abrasive brushes or scourer pads to clean<br>products. Rinse with water immediately after<br>using any cleaning solution |