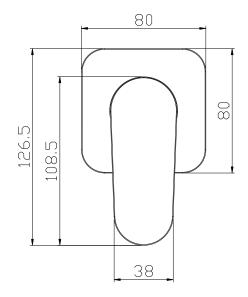

## For more information call 1800 BATHROOM (1800 228 476) or visit raymor.com.au

® Registered trademark of Tradelink. All dimensions are in millimetres. Dimensions are approximate and should be checked against the physical product before installation. Changes may be made to this specification without notice due to our commitment to continual improvement. See raymor.com.au for full warranty details. All dimensions in mm. Version 1