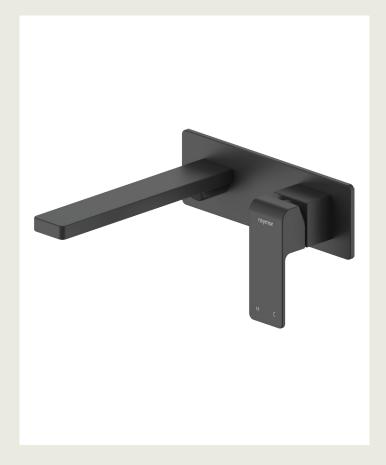

## Edge II Wall **Mixer Set with** 200mm Spout Black.

Product Code: 296675

## Edge II Wall Mixer Set with 200mm Spout Black.

Product Code: 296675