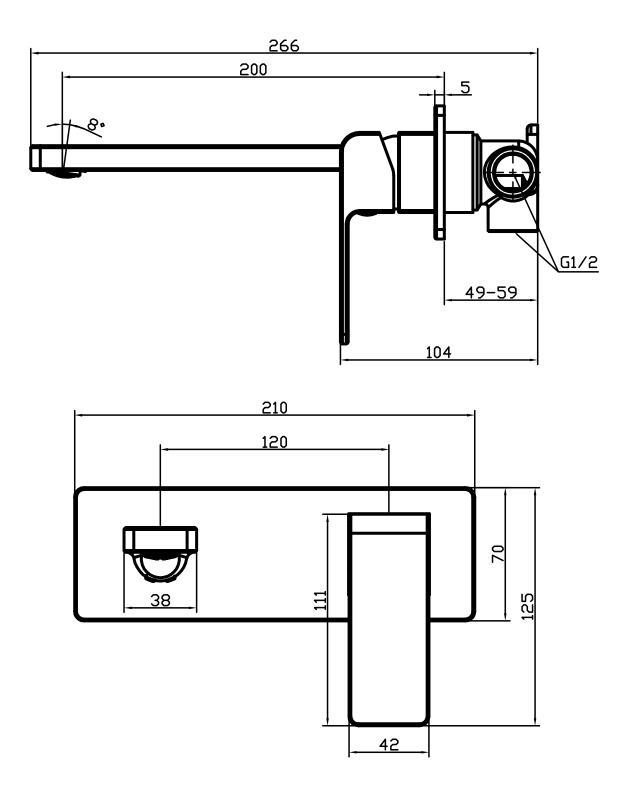

For more information call 1800 BATHROOM (1800 228 476) or visit raymor.com.au

® Registered trademark of Tradelink. All dimensions are in millimetres. Dimensions are approximate and should be checked against the physical product before installation. Changes may be made to this specification without notice due to our commitment to continual improvement. See raymor.com.au for full warranty details. All dimensions in mm. Version 1

## For more information call 1800 BATHROOM (1800 228 476) or visit raymor.com.au

® Registered trademark of Tradelink. All dimensions are in millimetres. Dimensions are approximate and should be checked against the physical product before installation. Changes may be made to this specification without notice due to our commitment to continual improvement. See raymor.com.au for full warranty details. All dimensions in mm. Version 1