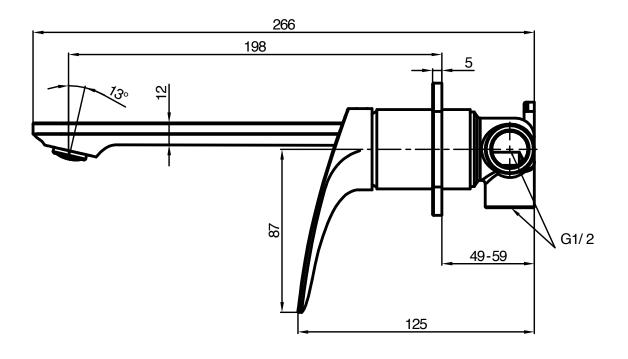

Operating Pressure

Recommended

Inclusions Wall Mixer Trim with spout

Mixer In Wall Body

150/500kpa

Optional open flow aerator Installation instructions

Maintenance & Care

Clean using a soft sponge or cloth with warm soapy water or detergent. Never use