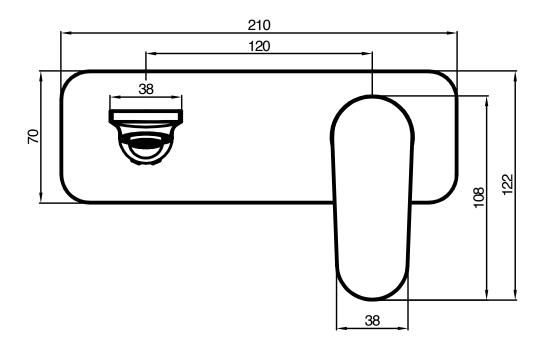

Operating Pressure

Recommended

Inclusions Wall Mixer Trim with spout

Mixer In Wall Body

150/500kpa

Optional open flow aerator Installation instructions

Maintenance & Care

Clean using a soft sponge or cloth with warm soapy water or detergent. Never use