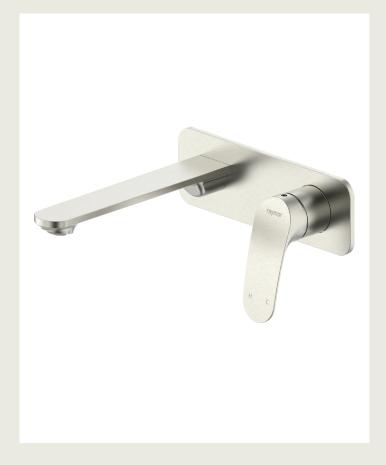

## Winton Wall Mixer Set with 200mm Spout Brushed Nickel.

Product Code: 296682



## **Product Specifications.**

WELS rating WELS 5 STAR 6.0L/min

Warranty 20 years - Mixer Cartridge, Body, Aerator,

Hoses, Spout, Handle and Chrome Finish 10 years - Handpieces and pull-down hoses 5 years - PVD and Electroplate finishes

1 year - Seals and Labour

Colour Brushed Nickel

Finish Electroplating

Material Lead Free Brass body and spout

Mount Type Wall mount

Cartridge & 35mm ceramic disc with brass cartridge

**Operation** housing

Handle Style Paddle

Operating Pressure

Recommended

Inclusions Wall Mixer Trim with spout

Mixer In Wall Body

150/500kpa

Optional open flow aerator Installation instructions

Maintenance & Care

Clean using a soft sponge or cloth with warm soapy water or detergent. Never use

abrasive brushes or scourer pads to clean products. Rinse with w