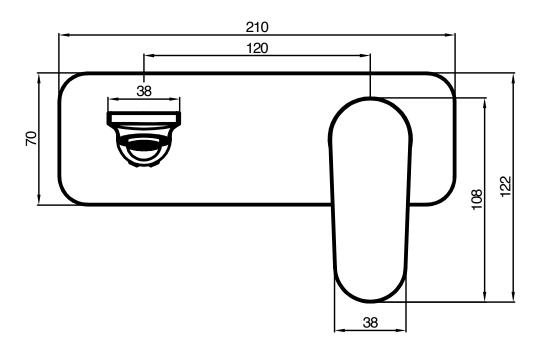

Recommended Operating **Pressure** 

**Inclusions** 

Wall Mixer Trim with spout Mixer In Wall Body

150/500kpa

Optional open flow aerator Installation instructions

Maintenance & Care

Clean using a soft sponge or cloth with warm soapy water or detergent. Never use abrasive brushes or scourer pads to clean products. Rinse with water immediately after