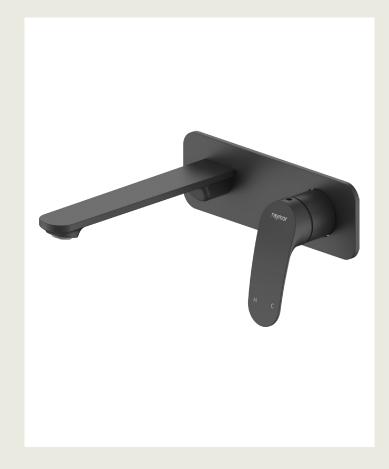

## Winton Wall Mixer Set with 200mm Spout Black.

Product Code: 296681



## **Product Specifications.**

WELS 5 STAR 6.0L/min **WELS** rating

Warranty 20 years - Mixer Cartridge, Body, Aerator,

> Hoses, Spout, Handle and Chrome Finish 10 years - Handpieces and pull-down hoses 5 years - PVD and Electroplate finishes

1 year - Seals and Labour

Colour Black

**Finish** Electroplating

Material Lead Free Brass body and spout

**Mount Type** Wall mount

35mm ceramic disc with brass cartridge Cartridge &

Operation housing **Handle Style** Paddle

Recommended Operating **Pressure** 

**Inclusions** 

Wall Mixer Trim with spout Mixer In Wall Body

150/500kpa

Optional open flow aerator Installation instructions

Maintenance & Care

Clean using a soft sponge or cloth with warm soapy water or detergent. Never use abrasive brushes or scourer pads to clean products.