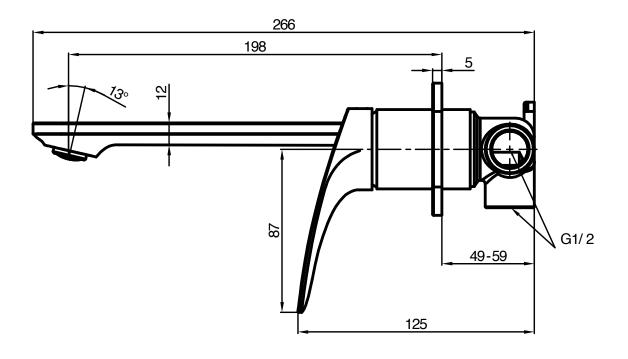

Recommended Operating **Pressure** 

**Inclusions** 

Wall Mixer Trim with spout Mixer In Wall Body

150/500kpa

Optional open flow aerator Installation instructions

Maintenance & Care

Clean using a soft sponge or cloth with warm soapy water or detergent. Never use abrasive brushes or scourer pads to clean products. Rinse with water immediately after