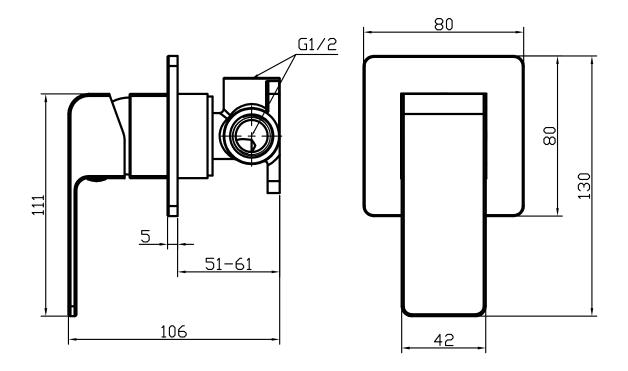

using any cleaning solution

® Registered trademark of Tradelink. All dimensions are in millimetres. Dimensions are approximate and should be checked against the physical product before installation. Changes may be made to this specification without notice due to our commitment to continual improvement. See raymor.com.au for full warranty details.

All dimensions in mm.