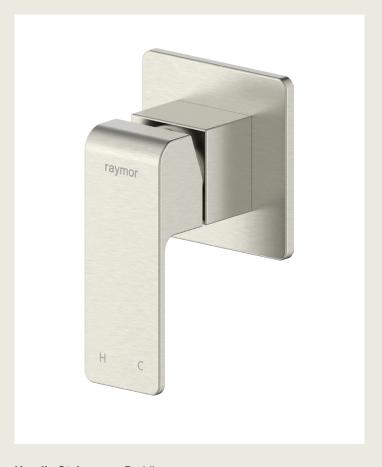

## Edge II Wall Mixer Brushed Nickel.

Product Code: 296679

35mm ceramic disc with brass cartridge

1 year - Seals and Labour

Colour Brushed Nickel

Finish Electroplating

Material DR Brass

Mount Type Wall mount

71

**Operation** housing

Cartridge &

Version 1

Handle Style Paddle

Recommended Operating

Pressure

**Inclusions** 

ns Wall Mixer Trim Mixer In Wall Body

150/500kpa