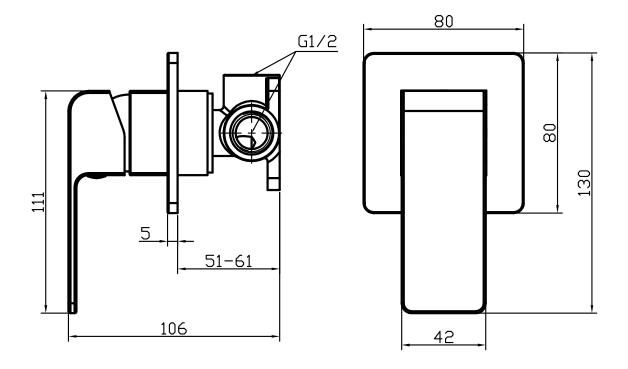

1 year - Seals and Labour

Colour Black

**Finish** Electroplating

Material **DR Brass** 

**Mount Type** Wall mount

Cartridge & 35mm ceramic disc with brass cartridge

Operation housing **Handle Style** 

Recommended Operating **Pressure** 

Inclusions

Wall Mixer Trim Mixer In Wall Body

Installation instructions

150/500kpa

Maintenance & Care

Clean using a soft sponge or cloth with warm soapy water or detergent. Never use abrasive brushes or scourer pads to clean products. Rinse with water immediately after