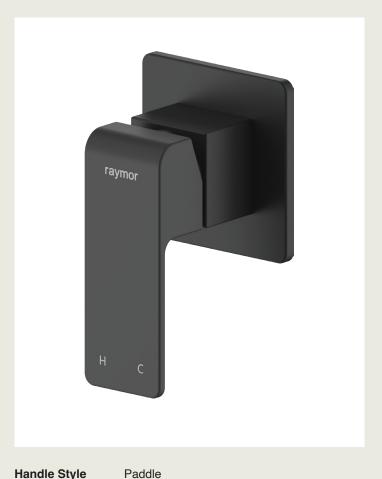

## Edge II Wall Mixer Black.

Product Code: 296678

1 year - Seals and Labour

Colour Black

**Finish** Electroplating

Material **DR Brass** 

**Mount Type** Wall mount

Cartridge & 35mm ceramic disc with brass cartridge

Operation housing **Handle Style** 

Recommended Operating **Pressure** 