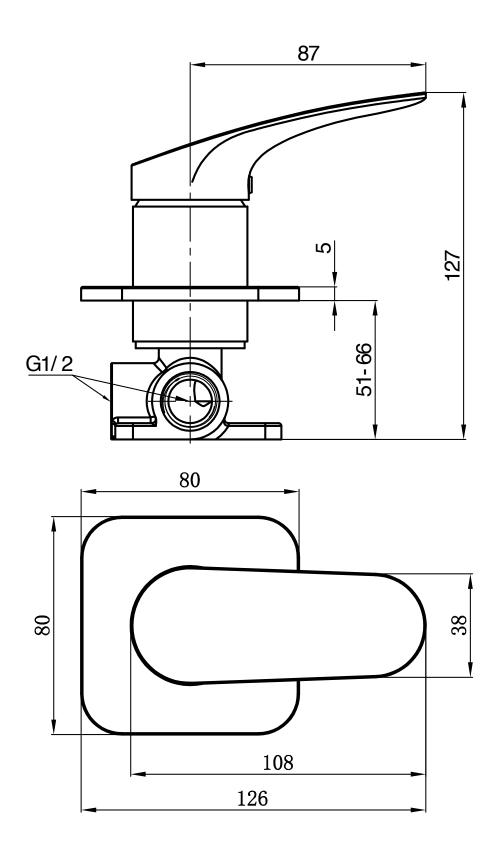

Recommended 150/500kpa

Operating **Pressure** 

Inclusions Wall Mixer Trim

Mixer In Wall Body Installation instructions

Maintenance &

Care

Clean using a soft sponge or cloth with warm soapy water or detergent. Never use abrasive brushes or scourer pads to clean