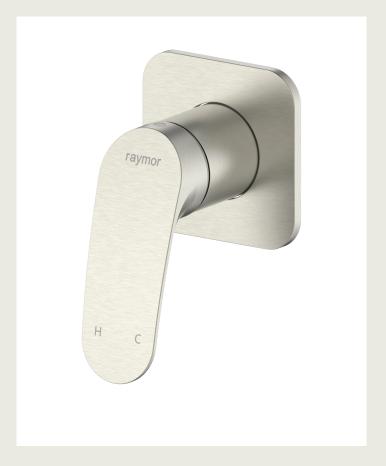

## Winton Wall **Mixer Brushed** Nickel.

Product Code: 296685

1 year - Seals and Labour

Colour **Brushed Nickel** 

**Finish** Electroplating

Material **DR Brass** 

**Mount Type** Wall mount

Cartridge & 35mm ceramic disc with brass cartridge

Operation housing **Handle Style** Paddle