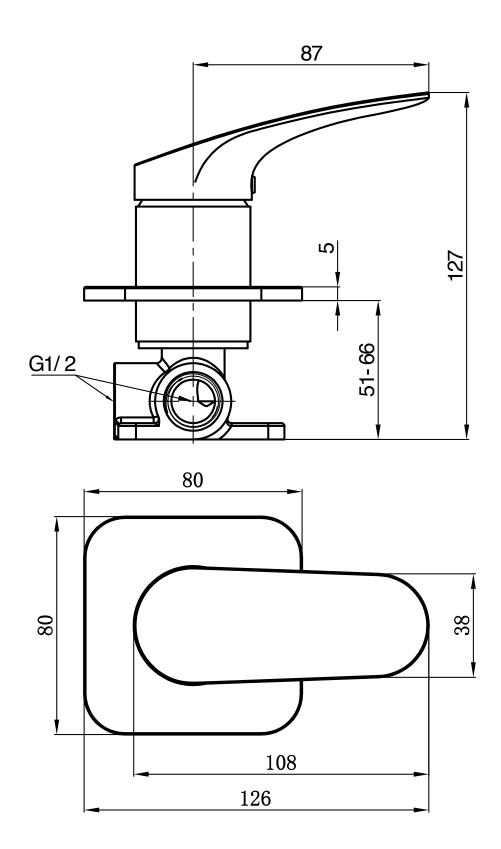

## Winton Wall Mixer Black.

Product Code: 296684

## For more information call 1800 BATHROOM (1800 228 476) or visit raymor.com.au

® Registered trademark of Tradelink. All dimensions are in millimetres. Dimensions are approximate and should be checked against the physical product before installation. Changes may be made to this specification without notice due to our commitment to continual improvement. See raymor.com.au for full warranty details. All dimensions in mm.