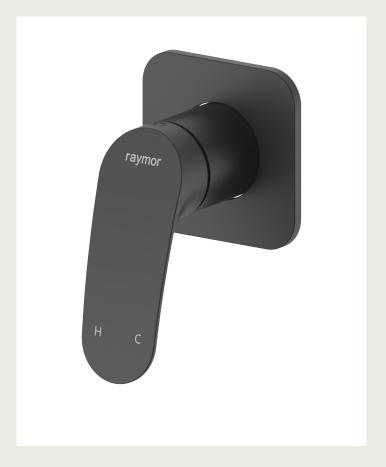

## Winton Wall Mixer Black.

Product Code: 296684

1 year - Seals and Labour

Colour Black

Finish Electroplating

Material DR Brass

Mount Type Wall mount

Cartridge & 35mm ceramic disc with brass cartridge

**Operation** housing

Handle Style Paddle