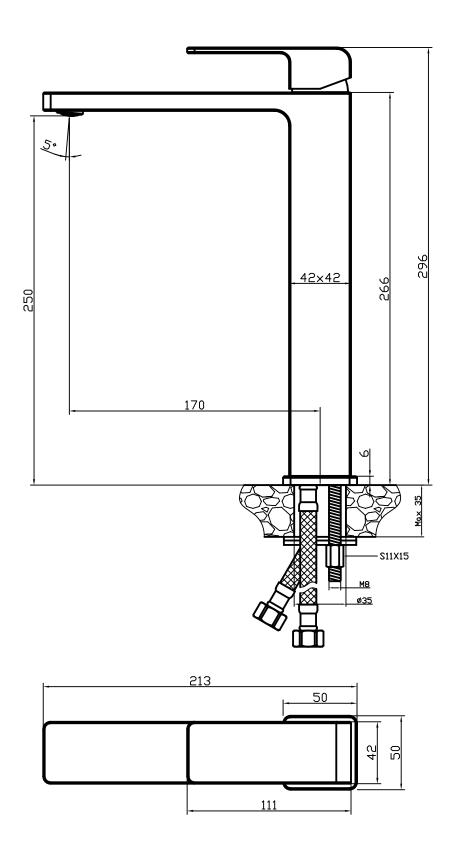

1 year - Seals and Labour

Colour Black

Finish Electroplating

Material Lead Free Brass

Mount Type Hob mount

Spout Reach 170mm

Spout Height 250mm

Swivel No

Cartridge & Operation

35mm ceramic disc

**Connector Tails** 

Nylon braided PERT lined hoses

**Handle Style** 

Paddle

Recommended Operating Pressure 150/500kpa

Inclusions

## For more information call 1800 BATHROOM (1800 228 476) or visit raymor.com.au

® Registered trademark of Tradelink. All dimensions are in millimetres. Dimensions are approximate and should be checked against the physical product before installation. Changes may be made to this specification without notice due to our commitment to continual improvement. See raymor.com.au for full warranty details. All dimensions in mm.