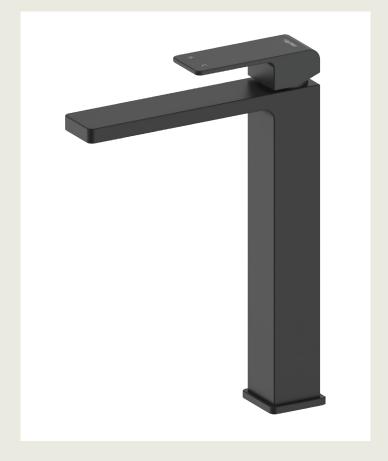

## Edge II Basin Mixer Tower Black.

Product Code: 285883

1 year - Seals and Labour

Colour Black

Finish Electroplating

Material Lead Free Brass

Mount Type Hob mount

Spout Reach 170mm

Spout Height 250mm

Swivel No