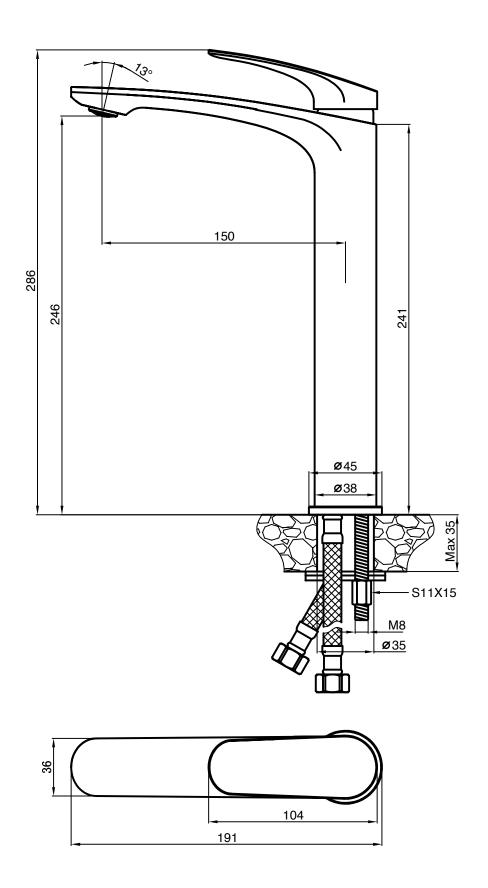

1 year - Seals and Labour

Colour Black

**Finish** Electroplating

Material Lead Free Brass

Hob mount **Mount Type** 

**Spout Reach** 150mm

**Spout Height** 246mm

Swivel Nο Cartridge & Operation

25mm ceramic disc

**Connector Tails** 

Nylon braided PERT lined hoses

**Handle Style** 

Paddle

Recommended Operating **Pressure** 

150/500kpa

**Inclusions** 