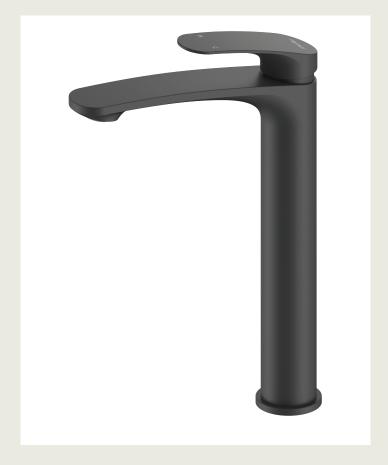

## Winton Basin **Mixer Tower** Black.

Product Code: 285003

1 year - Seals and Labour

Colour Black

**Finish** Electroplating

Material Lead Free Brass

Hob mount **Mount Type** 

**Spout Reach** 150mm

**Spout Height** 246mm

Swivel Nο Cartridge & Operation