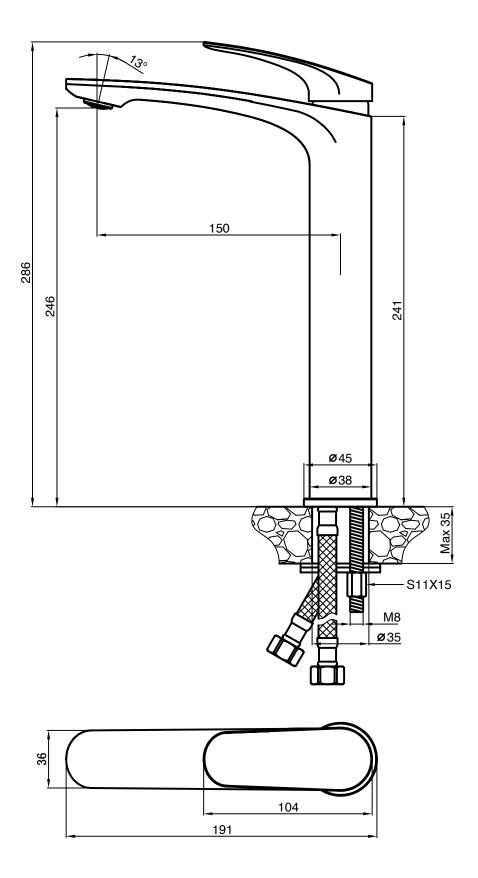

### **Product Specifications.**

| WELS rating  | WELS 5 Star 6.0L/min                                                                                                                                                                                      |
|--------------|-----------------------------------------------------------------------------------------------------------------------------------------------------------------------------------------------------------|
| Warranty     | 20 years - Mixer Cartridge, Body, Aerator,<br>Hoses, Spout, Handle and Chrome Finish<br>10 years - Handpieces and pull-down hoses<br>5 years - PVD and Electroplate finishes<br>1 year - Seals and Labour |
| Colour       | Chrome                                                                                                                                                                                                    |
| Finish       | Electroplating                                                                                                                                                                                            |
| Material     | Lead Free Brass                                                                                                                                                                                           |
| Mount Type   | Hob mount                                                                                                                                                                                                 |
| Spout Reach  | 150mm                                                                                                                                                                                                     |
| Spout Height | 246mm                                                                                                                                                                                                     |
| Swivel       | No                                                                                                                                                                                                        |
|              |                                                                                                                                                                                                           |

| Cartridge & Operation                | 25mm ceramic disc                                                                                                                                                                                               |
|--------------------------------------|-----------------------------------------------------------------------------------------------------------------------------------------------------------------------------------------------------------------|
| Connector Tails                      | Nylon braided PERT lined hoses                                                                                                                                                                                  |
| Handle Style                         | Paddle                                                                                                                                                                                                          |
| Recommended<br>Operating<br>Pressure | 150/500kpa                                                                                                                                                                                                      |
| Inclusions                           | Tower Mixer<br>Installation instructions                                                                                                                                                                        |
| Maintenance &<br>Care                | Clean using a soft sponge or cloth with<br>warm soapy water or detergent. Never use<br>abrasive brushes or scourer pads to clean<br>products. Rinse with water immediately after<br>using any cleaning solution |