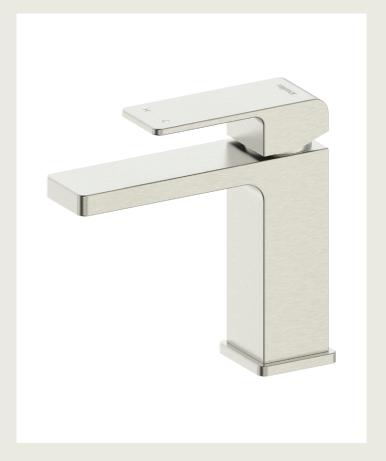

## Edge II Basin Mixer Brushed Nickel.

Product Code: 285889

1 year - Seals and Labour

Colour Brushed Nickel

Finish Electroplating

Material Lead Free Brass

Mount Type Hob mount

Spout Reach 120mm

Spout Height 110mm

Swivel No

Cartridge & Operation

35mm ceramic disc

**Connector Tails** 

Nylon braided PERT lined hoses

**Handle Style** 

Paddle

Recommended Operating 150/500kpa

Pressure Inclusions