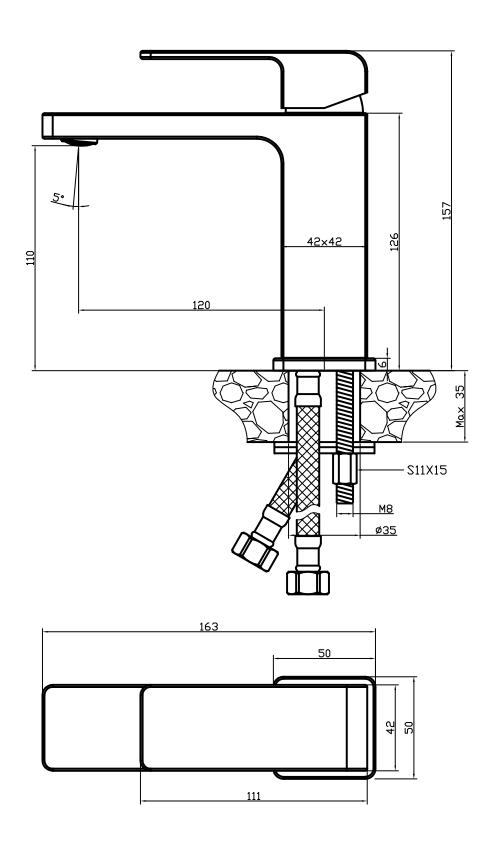

1 year - Seals and Labour

Colour Brushed Nickel

Finish Electroplating

Material Lead Free Brass

Mount Type Hob mount

Spout Reach 120mm

Spout Height 110mm

Swivel No

Cartridge & Operation

35mm ceramic disc

**Connector Tails** 

Nylon braided PERT lined hoses

**Handle Style** 

Paddle

Recommended Operating 150/500kpa

Pressure Inclusions

Basin Mixer

1110

Installation instructions

Maintenance & Care

Clean using a soft sponge or cloth with warm soapy water or detergent. Never use abrasive brushes or scourer pads to clean products. Rinse with water immediately after