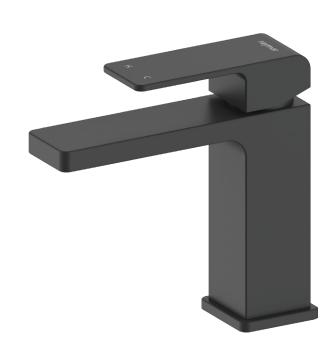

## **Edge II Basin Mixer Black.**

Product Code: 285882

## **Product Specifications.**

| WELS rating  | WELS 5 Star 6.0L/min                                                                                                                                                                                      |
|--------------|-----------------------------------------------------------------------------------------------------------------------------------------------------------------------------------------------------------|
| Warranty     | 20 years - Mixer Cartridge, Body, Aerator,<br>Hoses, Spout, Handle and Chrome Finish<br>10 years - Handpieces and pull-down hoses<br>5 years - PVD and Electroplate finishes<br>1 year - Seals and Labour |
| Colour       | Black                                                                                                                                                                                                     |
| Finish       | Electroplating                                                                                                                                                                                            |
| Material     | Lead Free Brass                                                                                                                                                                                           |
| Mount Type   | Hob mount                                                                                                                                                                                                 |
| Spout Reach  | 120mm                                                                                                                                                                                                     |
| Spout Height | 110mm                                                                                                                                                                                                     |
| Swivel       | No                                                                                                                                                                                                        |