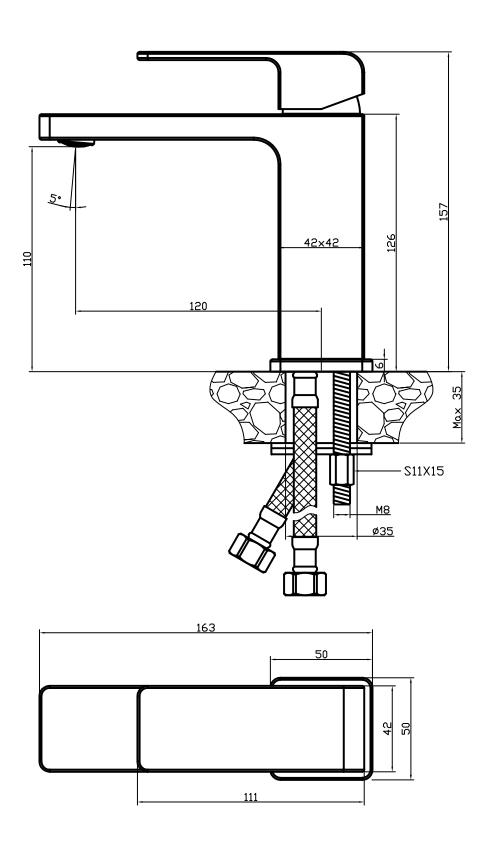

## **Product Specifications.**

| WELS rating  | WELS 5 Star 6.0L/min                                                                                                                                                                                      |
|--------------|-----------------------------------------------------------------------------------------------------------------------------------------------------------------------------------------------------------|
| Warranty     | 20 years - Mixer Cartridge, Body, Aerator,<br>Hoses, Spout, Handle and Chrome Finish<br>10 years - Handpieces and pull-down hoses<br>5 years - PVD and Electroplate finishes<br>1 year - Seals and Labour |
| Colour       | Black                                                                                                                                                                                                     |
| Finish       | Electroplating                                                                                                                                                                                            |
| Material     | Lead Free Brass                                                                                                                                                                                           |
| Mount Type   | Hob mount                                                                                                                                                                                                 |
| Spout Reach  | 120mm                                                                                                                                                                                                     |
| Spout Height | 110mm                                                                                                                                                                                                     |
| Swivel       | No                                                                                                                                                                                                        |

| Cartridge & Operation                | 35mm ceramic disc                                                                                                                                                                                               |
|--------------------------------------|-----------------------------------------------------------------------------------------------------------------------------------------------------------------------------------------------------------------|
| Connector Tails                      | Nylon braided PERT lined hoses                                                                                                                                                                                  |
| Handle Style                         | Paddle                                                                                                                                                                                                          |
| Recommended<br>Operating<br>Pressure | 150/500kpa                                                                                                                                                                                                      |
| Inclusions                           | Basin Mixer<br>Installation instructions                                                                                                                                                                        |
| Maintenance &<br>Care                | Clean using a soft sponge or cloth with<br>warm soapy water or detergent. Never use<br>abrasive brushes or scourer pads to clean<br>products. Rinse with water immediately after<br>using any cleaning solution |