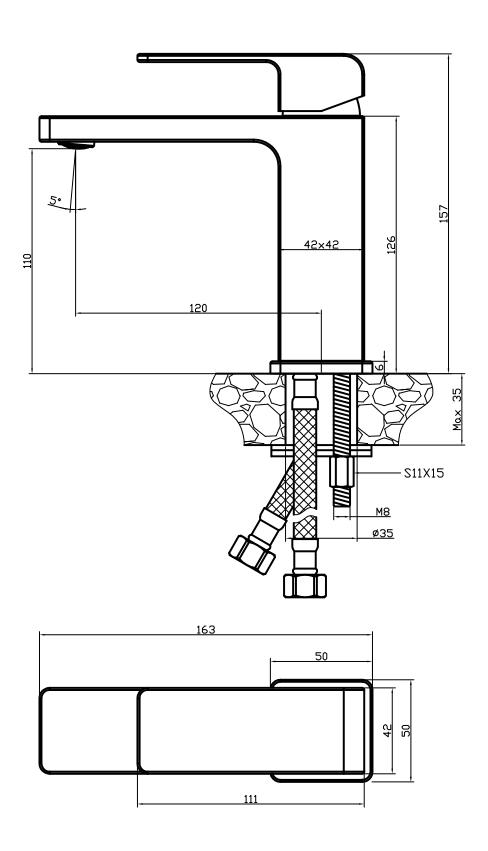

## **Product Specifications.**

| WELS rating  | WELS 5 Star 6.0L/min                                                                                                                                                                                      |
|--------------|-----------------------------------------------------------------------------------------------------------------------------------------------------------------------------------------------------------|
| Warranty     | 20 years - Mixer Cartridge, Body, Aerator,<br>Hoses, Spout, Handle and Chrome Finish<br>10 years - Handpieces and pull-down hoses<br>5 years - PVD and Electroplate finishes<br>1 year - Seals and Labour |
| Colour       | Chrome                                                                                                                                                                                                    |
| Finish       | Electroplating                                                                                                                                                                                            |
| Material     | Lead Free Brass                                                                                                                                                                                           |
| Mount Type   | Hob mount                                                                                                                                                                                                 |
| Spout Reach  | 120mm                                                                                                                                                                                                     |
| Spout Height | 110mm                                                                                                                                                                                                     |
| Swivel       | No                                                                                                                                                                                                        |

| Cartridge & Operation                | 35mm ceramic disc                                                                                                                                                                                               |
|--------------------------------------|-----------------------------------------------------------------------------------------------------------------------------------------------------------------------------------------------------------------|
| Connector Tails                      | Nylon braided PERT lined hoses                                                                                                                                                                                  |
| Handle Style                         | Paddle                                                                                                                                                                                                          |
| Recommended<br>Operating<br>Pressure | 150/500kpa                                                                                                                                                                                                      |
| Inclusions                           | Basin Mixer<br>Installation instructions                                                                                                                                                                        |
| Maintenance &<br>Care                | Clean using a soft sponge or cloth with<br>warm soapy water or detergent. Never use<br>abrasive brushes or scourer pads to clean<br>products. Rinse with water immediately after<br>using any cleaning solution |