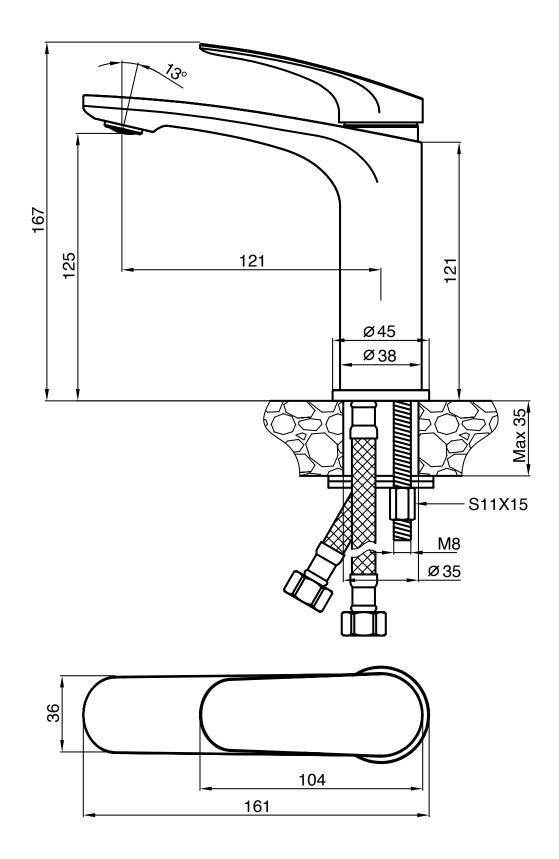

## **Product Specifications.**

| WELS rating  | WELS 5 Star 6.0L/min                                                                                                                                                                                      |
|--------------|-----------------------------------------------------------------------------------------------------------------------------------------------------------------------------------------------------------|
| Warranty     | 20 years - Mixer Cartridge, Body, Aerator,<br>Hoses, Spout, Handle and Chrome Finish<br>10 years - Handpieces and pull-down hoses<br>5 years - PVD and Electroplate finishes<br>1 year - Seals and Labour |
| Colour       | Brushed Nickel                                                                                                                                                                                            |
| Finish       | Electroplating                                                                                                                                                                                            |
| Material     | Lead Free Brass                                                                                                                                                                                           |
| Mount Type   | Hob mount                                                                                                                                                                                                 |
| Spout Reach  | 121mm                                                                                                                                                                                                     |
| Spout Height | 125mm                                                                                                                                                                                                     |
| Swivel       | No                                                                                                                                                                                                        |
|              |                                                                                                                                                                                                           |