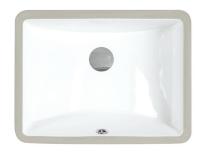

## Sarah UNDERMOUNT BASIN

## **Features**

- Gloss white finish
- Vitreous china
- Built-in overflow at front of inner bowl with chrome ring included
- Requires 32 mm overflow waste (not included)
- Capacity: 6 litres