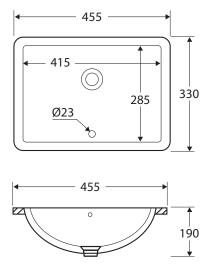

We aim to ensure that specifications are correct at the time of publication. All measurements are shown in millimetres. For ceramic products, please allow +/- 10 mm tolerance for manufacturing variance. Always use measurements of actual product received for final specification as the technical drawing may contain differences. Due to printing limitations, physical colour may vary from the image shown. Fienza reserves the right to make modifications without prior notice.