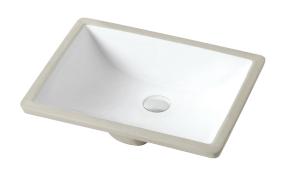

## Sarah UNDERMOUNT BASIN

## **Features**

- Gloss white finish
- Vitreous china
- Built-in overflow at front of inner bowl with chrome ring included
- Requires 32 mm overflow waste (not included)
- Capacity: 6 litres