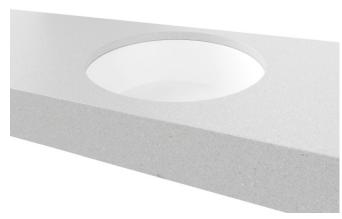

## Allure Under Counter

WG White Gloss
ALLU-BS-360-WG-S

WM White Matt

ALLU-BS-360-WM-U

BM Black Matt
ALLU-BS-360-BM-U

ANT Anthracite
ALLU-BS-360-ANT-U

GM Grey Matt
ALLU-BS-360-GM-U

LGM Light Grey Matt
ALLU-BS-360-LGM-U

PM Pink Matt

ALLU-BS-360-PM-U

Drawings

Taphole Behind

**Cut Out Specifications** 

Material: Ceramic Approx Capacity: 8.5L Cut Out Size: 315mm

Waste Size: 32mm without overflow

Note: Due to the manufacturing process, ceramic basins will vary from their nominal stated sizes. Use the dimensions provided as a guide only. Waste not included. Refer to brochure for pricing.