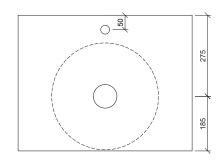

PM Pink Matt

ALLU-BS-360-PM-U

Drawings

Taphole Behind

**Cut Out Specifications** 

Material: Ceramic Approx Capacity: 8.5L Cut Out Size: 315mm

Waste Size: 32mm without overflow

Note: Due to the manufacturing process, ceramic basins will vary from their nominal stated sizes. Use the dimensions provided as a guide only. Waste not included. Refer to brochure for pricing.