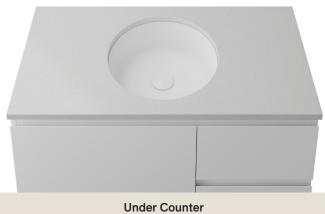

## Allure Under Counter

WG White Gloss
ALLU-BS-360-WG-S

WM White Matt

ALLU-BS-360-WM-U

BM Black Matt
ALLU-BS-360-BM-U

ANT Anthracite
ALLU-BS-360-ANT-U

GM Grey Matt
ALLU-BS-360-GM-U

LGM Light Grey Matt
ALLU-BS-360-LGM-U

PM Pink Matt

ALLU-BS-360-PM-U

Drawings

Taphole Behind

**Cut Out Specifications** 

Material: Ceramic Approx Capacity: 8.5L Cut Out Size: 315mm

Waste Size: 32mm without overflow

Note: Due to the manufacturing process, ceramic basins will vary from their nominal stated sizes. Use the dimensions provided as a guide only. Waste not included. Refer to brochure for pricing.