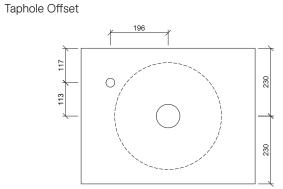

PM Pink Matt

ALLU-BS-360-PM-U

Drawings

Taphole Behind

**Cut Out Specifications** 

Material: Ceramic Approx Capacity: 8.5L Cut Out Size: 315mm

Waste Size: 32mm without overflow

Note: Due to the manufacturing process, ceramic basins will vary from their nominal stated sizes. Use the dimensions provided as a guide only. Waste not included. Refer to brochure for pricing.