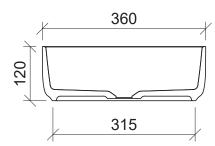

PM Pink Matt

ALLU-BS-360-PM-U

Drawings

Taphole Behind

**Cut Out Specifications** 

Material: Ceramic Approx Capacity: 8.5L Cut Out Size: 315mm

Waste Size: 32mm without overflow

Note: Due to the manufacturing process, ceramic basins will vary from their nominal stated sizes. Use the dimensions provided as a guide only. Waste not included. Refer to brochure for pricing.