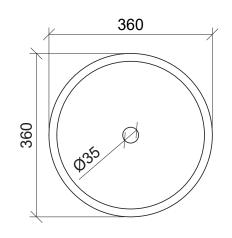

PM Pink Matt

ALLU-BS-360-PM-U

Drawings

Taphole Behind

**Cut Out Specifications** 

Material: Ceramic Approx Capacity: 8.5L Cut Out Size: 315mm

Waste Size: 32mm without overflow

Note: Due to the manufacturing process, ceramic basins will vary from their nominal stated sizes. Use the dimensions provided as a guide only. Waste not included. Refer to brochure for pricing.