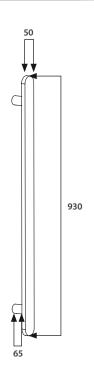

If heating you will need to use the fixing bar and transformer that are supplied with the rail.

| FEATURES                                                                                                                                                                                                                          | CODE                               | WATT | SIZE (MM) | FINISH         |  |
|-----------------------------------------------------------------------------------------------------------------------------------------------------------------------------------------------------------------------------------|------------------------------------|------|-----------|----------------|--|
| <ul><li>Vertical flat bar / 12V</li><li>Heated</li></ul>                                                                                                                                                                          | FVTR-930                           | 20W  | 50x930    | Polished       |  |
|                                                                                                                                                                                                                                   | BLK-FVTR-930                       | 26W  | 50x930    | Matt Black     |  |
| <ul><li>Distance from the wall:<br/>65 mm</li><li>Width between fixing holes:<br/>750mm</li></ul>                                                                                                                                 | GMG-FVTR-930                       | 20W  | 50x930    | Gun Metal Grey |  |
|                                                                                                                                                                                                                                   | BN-FVTR-930                        | 20W  | 50x930    | Brushed Nickel |  |
|                                                                                                                                                                                                                                   | LG-FVTR-930                        | 20W  | 50x930    | Light Gold     |  |
| Please note: Due to manufacturing constraints beyond our control, our coloured towel rails may have minor colour variances in different batches, so may be slightly different to the images and colour samples you may have seen. | OPTIONAL HOOKS ARE SOLD SEPERATELY |      |           |                |  |
|                                                                                                                                                                                                                                   | FVTR-HOOK                          |      | 15x110    | Polished       |  |
|                                                                                                                                                                                                                                   | BLK-FVTR-HOOK                      |      | 15x110    | Matt Black     |  |
|                                                                                                                                                                                                                                   | GMG-FVTR-HOOK                      |      | 15x110    | Gun Metal Grey |  |
|                                                                                                                                                                                                                                   | BN-FVTR-HOOK                       |      | 15x110    | Brushed Nickel |  |
|                                                                                                                                                                                                                                   | LG-FVTR-HOOK                       |      | 15x110    | Light Gold     |  |