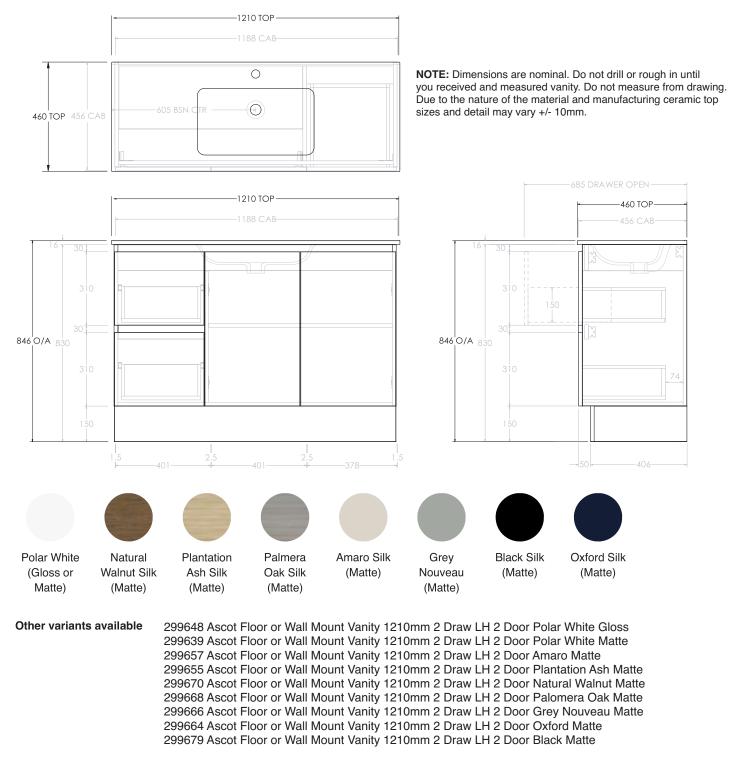

### **Product Specifications.**

| Installation type        |                                                                                                                                                                                                                                                                                                  | Cabinet<br>Material                                                                                   | Laminated FSC certified E0 MR MDF and<br>HMR particle board                                                                                                                                                                                                                                                                                                                                      |
|--------------------------|--------------------------------------------------------------------------------------------------------------------------------------------------------------------------------------------------------------------------------------------------------------------------------------------------|-------------------------------------------------------------------------------------------------------|--------------------------------------------------------------------------------------------------------------------------------------------------------------------------------------------------------------------------------------------------------------------------------------------------------------------------------------------------------------------------------------------------|
| Colour                   |                                                                                                                                                                                                                                                                                                  |                                                                                                       | 2                                                                                                                                                                                                                                                                                                                                                                                                |
| Finish                   |                                                                                                                                                                                                                                                                                                  | No. Draws                                                                                             |                                                                                                                                                                                                                                                                                                                                                                                                  |
| Warranty                 | <ul> <li>10 years - cabinet - vanities, mirrored cabinets (excluding mirror)</li> <li>7 years - hardware, runners, hinges</li> <li>5 years - vitreous china top</li> <li>1 year - mirrors (including mirrored surfaces on cabinets), plug and waste, overflow rings, seals and labour</li> </ul> | No. Doors                                                                                             | 2                                                                                                                                                                                                                                                                                                                                                                                                |
|                          |                                                                                                                                                                                                                                                                                                  | Door & Draw<br>Configuration                                                                          | LH Draws, RH Doors                                                                                                                                                                                                                                                                                                                                                                               |
|                          |                                                                                                                                                                                                                                                                                                  | Handle Type                                                                                           | Finger pull                                                                                                                                                                                                                                                                                                                                                                                      |
|                          |                                                                                                                                                                                                                                                                                                  | Runners and<br>Hinges                                                                                 | Soft close door hinges and draw runners                                                                                                                                                                                                                                                                                                                                                          |
| Width                    | 1210mm                                                                                                                                                                                                                                                                                           | Other variants                                                                                        | See next page<br>Vanity top<br>Cabinet with detachable kick<br>Chrome mushroom pop up plug and waste<br>Chrome black and white overflow covers<br>Install instructions                                                                                                                                                                                                                           |
| Height                   | Floor Standing 850mm / Wall Hung 700mm                                                                                                                                                                                                                                                           | available                                                                                             |                                                                                                                                                                                                                                                                                                                                                                                                  |
| Depth                    | 460mm                                                                                                                                                                                                                                                                                            | Inclusions                                                                                            |                                                                                                                                                                                                                                                                                                                                                                                                  |
| Top type                 | Moulded top with intergrated basin                                                                                                                                                                                                                                                               |                                                                                                       |                                                                                                                                                                                                                                                                                                                                                                                                  |
| Top Material             | Vitreous china                                                                                                                                                                                                                                                                                   |                                                                                                       |                                                                                                                                                                                                                                                                                                                                                                                                  |
| No. Bowls                | 1                                                                                                                                                                                                                                                                                                | Maintenance                                                                                           | Goods used in construction are moisture-                                                                                                                                                                                                                                                                                                                                                         |
| Bowl<br>Orientation      | Centre                                                                                                                                                                                                                                                                                           | & Care resistant, but not water-proof. It is important that your bathroom has sufficient ventilation. |                                                                                                                                                                                                                                                                                                                                                                                                  |
| Tap Hole                 | 1                                                                                                                                                                                                                                                                                                |                                                                                                       | High humidity will lead to permanent<br>dampness and mould, resulting in<br>deterioration. Care must always be taken to<br>dry any excessive moisture or water spillage.<br>All cabinets should be installed at least<br>300mm away from showers or bathtubs.<br>To maintain the finish on your cabinet and<br>ceramic top use only a soft cloth and weak<br>solution of non-abrasive detergent. |
| Tap Hole<br>Orientation  | 12 o'clock                                                                                                                                                                                                                                                                                       |                                                                                                       |                                                                                                                                                                                                                                                                                                                                                                                                  |
| Overflow                 | Yes                                                                                                                                                                                                                                                                                              |                                                                                                       |                                                                                                                                                                                                                                                                                                                                                                                                  |
| Plug & Waste<br>Included | Yes - Chrome mushroom pop up plug and waste                                                                                                                                                                                                                                                      |                                                                                                       |                                                                                                                                                                                                                                                                                                                                                                                                  |