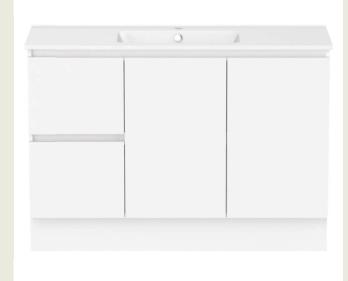

# Ascot Floor or Wall Mount Vanity 1210mm 2 Draw LH 2 Door

Product Code: N/A

## Ascot Floor or Wall Mount Vanity 1210mm 2 Draw LH 2 Door.

### Product Code: N/A