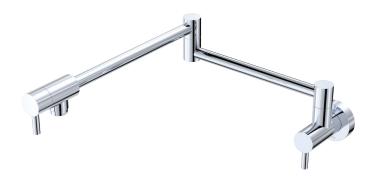

## WELS 5 Star rated, 6L/min

- Designed for filling kitchen pots (cold water only)
- Extendable arm with 1/4 turn ceramic cartridge
- Restricted flow aerator included for reduced water flow
- Push fit installation
- Made from lead-free stainless steel
- Overall Length: 622mm (extended); 351mm (compacted)