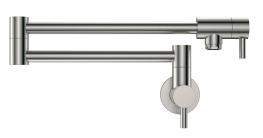

## Available in

Electroplated Chrome

228120

Electroplated

Matte White

228120MW

• In highly polluted or coastal locations, we recommend cleaning 2-3 times per week. Matte Black 228120B

Cleaning & Care

• Regularly clean with mild soapy water using a microfibre cloth.

**Brushed Nickel** 228120BN

Gun Metal 228120GM

PVD **Brushed Copper** 228120CO

Urban Brass 228120UB

We aim to ensure that specifications are correct at the time of publication. All measurements are shown in millimetres. Always use measurements of actual product received for final specification as the technical drawing may contain differences. Due to printing limitations, physical colour may vary from the image shown. Fienza reserves the right to make modifications without prior notice.