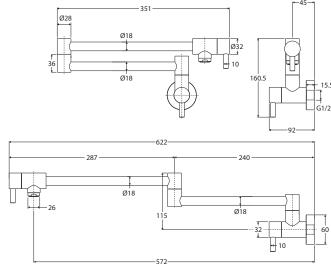

## WELS 5 Star rated, 6L/min

- Designed for filling kitchen pots (cold water only)
- Extendable arm with 1/4 turn ceramic cartridge
- Restricted flow aerator included for reduced water flow
- Push fit installation
- Made from lead-free stainless steel
- Overall Length: 622mm (extended); 351mm (compacted)