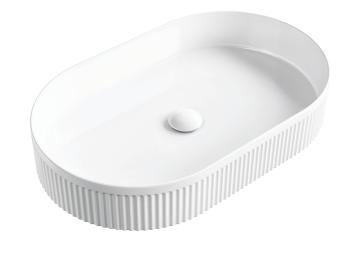

## Eleanor Oval ABOVE COUNTER FLUTED BASIN

## **Features**

- Fluted design
- Vitreous china
- No tap hole or overflow
- Requires 32 mm waste without overflow (not included)
- Capacity: 10 litres

## Available in

Gloss White **RB464** 

Matte White RB464MW