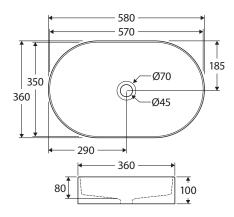

We aim to ensure that specifications are correct at the time of publication. All measurements are shown in millimetres. For ceramic products, please allow +/- 10 mm tolerance for manufacturing variance. Always use measurements of actual product received for final specification as the technical drawing may contain differences. Due to printing limitations, physical colour may vary from the image shown. Fienza reserves the right to make modifications without prior notice.