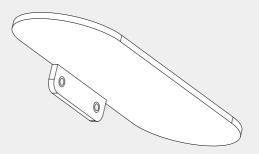

## Zen SS316L Soap Dish Holder

## Nero





Versions:202405



\*Dimensions are nominal measurements only.

## Installation Instruction

## GENERAL PRECAUTIONS AND WARNINGS

- Before installation, make sure the wall surface is clean and dry to ensure a secure attachment.

- When tightening screws, do not apply excessive force to prevent damage to the wall or the fixtures.
- Use the correct tools: a drill with a 6mm bit, screwdriver, and level.
- Wear appropriate safety gear, such as gloves and safety glasses, to protect yourself during installation.
- Before drilling, check the wall for any hidden pipes or electrical wires to avoid accidental damage.
- Ensure all measurements are accurate before drilling holes to prevent misalignment of the accessories.



1. Place the towel bar in the desired installation position. Use a level