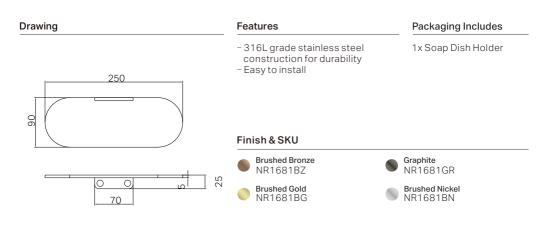

## Zen SS316L Soap Dish Holder

## Nero





Versions:202405



\*Dimensions are nominal measurements only.

## Installation Instruction

## GENERAL PRECAUTIONS AND WARNINGS

- Before installation, make sure the wall surface is clean and dry to ensure a secure attachment.

- When tightening screws, do not apply excessive force to prevent damage to the wall or the fixtures.
- Use the correct tools: a drill with a 6mm bit, screwdriver, and level.
- Wear appropriate safety gear, such as gloves and safety glasses, to protect yourself during installation.
- Before drilling, check the wall for any hidden pipes or electrical wires to avoid accidental damage.
- Ensure all measurements are accurate before drilling holes to prevent misalignment of the accessories.



1. Place the towel bar in the desired installation position. Use a level to ensure the towel b