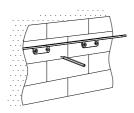

1. Place the towel bar in the desired installation position. Use a level to ensure the towel bar is horizontal. Mark the positions directly below the bases with a marking pen.

3. Use an electric drill with a 6mm drill bit to drill holes at the marked points.

2. Position the fixing blocks at the marked spots. Mark the drilling points through the fixing block holes.

4. Insert the expansion plugs into the drilled holes using a hammer.

5. Place the fixing block covers over the holes and secure them firmly with expansion screws.