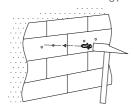

1. Place the towel bar in the desired installation position. Use a level to ensure the towel bar is horizontal. Mark the positions directly below the bases with a marking pen.

3. Use an electric drill with a 6mm drill bit to drill holes at the marked points.

2. Position the fixing blocks at the marked spots. Mark the drilling points through the fixing block holes.

4. Insert the expansion plugs into the drilled holes using a hammer.

5. Place the fixing block covers over the holes and secure them firmly with expansion screws.