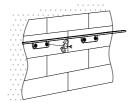

2. Position the fixing blocks at the marked spots. Mark the drilling points through the fixing block holes.

4. Insert the expansion plugs into the drilled holes using a hammer.

5. Place the fixing block covers over the holes and secure them firmly with expansion screws.