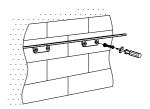

2. Position the fixing blocks at the marked spots. Mark the drilling points through the fixing block holes.

4. Insert the expansion plugs into the drilled holes using a hammer.

5. Place the fixing block covers over the holes and secure them firmly with expansion screws.