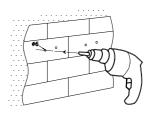

1. Place the towel bar in the desired installation position. Use a level to ensure the towel bar is horizontal. Mark the positions directly below the bases with a marking pen.

3. Use an electric drill with a 6mm drill bit to drill holes at the marked points.

2. Position the fixing blocks at the marked spots. Mark the drilling points through the fixing block holes.

4. Insert the expansion plugs into the drilled holes using a hammer.

5. Place the fixing block covers over the holes and secure them firmly with expansion screws.