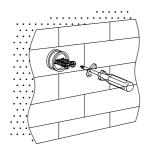

4. Place the fixing block covers over the holes and secure them firmly with expansion screws.

5. Install the robe hook onto the mounting bracket and secure it by tightening the grub screw.