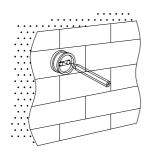

### Installation Instruction

#### GENERAL PRECAUTIONS AND WARNINGS

- Before installation, make sure the wall surface is clean and dry to ensure a secure attachment.
- When tightening screws, do not apply excessive force to prevent damage to the wall or the fixtures.
- Use the correct tools: a drill with a 6mm bit, screwdriver, and level.
- Wear appropriate safety gear, such as gloves and safety glasses, to protect yourself during installation.
- Before drilling, check the wall for any hidden pipes or electrical wires to avoid accidental damage.
- Ensure all measurements are accurate before drilling holes to prevent misalignment of the accessories.

1. Use the mounting bracket to mark the drilling points on the wall.

2. Use an electric drill with a 6mm drill bit to drill holes at the marked points.

3. Insert the expansion plugs into the drilled holes using a hammer.

4. Place the fixing block covers over the holes and secure them firmly with expansion screws.

5. Install the robe hook onto the mounting bracket and secure it by tightening the grub screw.