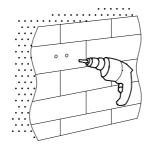

1. Use the mounting bracket to mark the drilling points on the wall.

2. Use an electric drill with a 6mm drill bit to drill holes at the marked points.

3. Insert the expansion plugs into the drilled holes using a hammer.