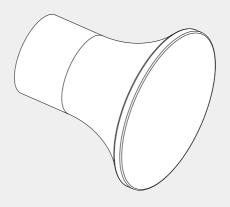

## Zen SS316L Robe Hook

## Nero



25

Versions:202405

#### Drawing

# 58 25

#### **Features**

- 316L grade stainless steel construction for durability
- Easy to install

#### Packaging Includes

1x Robe Hook

#### Finish & SKU









<sup>\*</sup>Dimensions are nominal measurements only.

### Installation Instruction

#### GENERAL PRECAUTIONS AND WARNINGS

- Before installation, make sure the wall surface is clean and dry to ensure a secure attachment.
- When tightening screws, do not apply excessive force to prevent damage to the wall or the fixtures.
- Use the correct tools: a drill with a 6mm bit, screwdriver, and level.
- Wear appropriate safety gear, such as gloves and safety glasses, to protect yourself during installation.
- Before drilling, check the wall for any hidden pipes or electrical wires to avoid acc