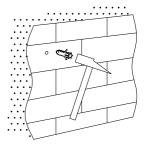

1. Use the mounting bracket to mark the drilling points on the wall.

2. Use an electric drill with a 6mm drill bit to drill holes at the marked points.

3. Insert the expansion plugs into the drilled holes using a hammer.