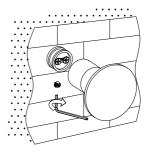

4. Place the fixing block covers over the holes and secure them firmly with expansion screws.

5. Install the robe hook onto the mounting bracket and secure it by tightening the grub screw.