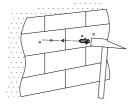

1. Place the towel bar in the desired installation position.
Use a level to ensure the towel bar is horizontal. Mark the positions directly

below the bases with a marking pen.

3. Use an electric drill with a 6mm drill bit to drill holes at the marked points.