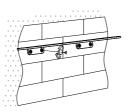

2. Position the fixing blocks at the marked spots. Mark the drilling points through the fixing block holes.

4. Insert the expansion plugs into the drilled holes using a hammer.

5. Place the fixing block covers over the holes and secure them firmly with expansion screws.