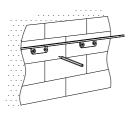

1. Place the towel bar in the desired installation position.
Use a level to ensure the towel bar is horizontal. Mark the positions directly

below the bases with a marking pen.

3. Use an electric drill with a 6mm drill bit to drill holes at the marked points.

2. Position the fixing blocks at the marked spots. Mark the drilling points through the fixing block holes.

4. Insert the expansion plugs into the drilled holes using a hammer.

5. Place the fixing block covers over the holes and secure them firmly with expansion screws.