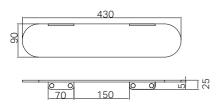

#### Drawing

#### Finish & SKU

Brushed Bronze NR1687aBZ

Brushed Gold NR1687aBG

Brushed Nickel NR1687aBN

<sup>\*</sup>Dimensions are nominal measurements only.