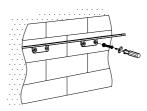

2. Position the fixing blocks at the marked spots. Mark the drilling points through the fixing block holes.

4. Insert the expansion plugs into the drilled holes using a hammer.

5. Place the fixing block covers over the holes and secure them firmly with expansion screws.