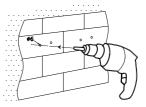

1. Place the towel bar in the desired installation position.
Use a level to ensure the towel bar is horizontal. Mark the positions directly

below the bases with a marking pen.

3. Use an electric drill with a 6mm drill bit to drill holes at the marked points.