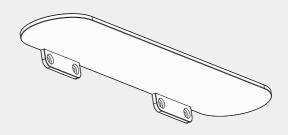

# Zen SS316L Metal Shower Shelf

#### Packaging Includes

- 316L grade stainless steel construction for durability
- Easy to install

1x Metal Shower Shelf