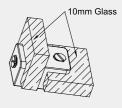

#### Specifications

- 1.90 degree glass to glass fixing bracket.
- 2. Use to fixing glass.
- 3. Suitable for 10mm glass.
- 4. Manufactured from high quality brass.

#### NOTE:

Only use for 10mm glass