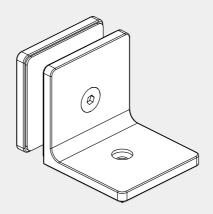

### 90 Degree Glass To Wall Bracket 10mm Glass

Versions:202401

Drawing

#### Specifications

- 1. 90 degree glass to wall fixing bracket.
- 2. Use to fixing glass.
- 3. Suitable for 10mm glass.
- 4. Manufactured from high quality brass.