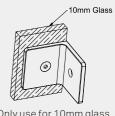

& SKU

Chrome
NRSH204aCH

Matte Black
NRSH204aMB

- Gun Metal NRSH204aGM
  - Brushed Gold NRSH204aBG
- Brushed Bronze
  NRSH204aB2
- Brushed Nickel NRSH204aBN

\*Dimensions are nominal measurements only.

#### **INSTALLATION STEPS**

Step 1:Cut out of the glass hole as below shadow part. Step 2:Use allen key loosen the screw. Step 3:Insert to glass, then lock the screw. Step 4:Put the plastic plug insert to wall, after put M5 screw use phillips screwdriver tighten screw.



#### MAINTENANCE AND CARE

All surfaces should be cleaned with mild liquid detergent or soap and water. Do not use cream cleaners or citrus based cleaning products, as they are abrasive. Use of unsuitable cleaning agents may damage the surface. Any damage caused in this way will not be covered by warranty.

#### NOTE:



Only use for 10mm glass

## Nero