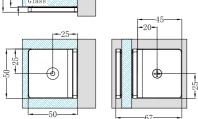

### 90 Degree Glass To Wall Bracket 10mm Glass

Versions:202401

Drawing

#### Finish & SKU

Chrome
NRSH204aCH

Matte Black
NRSH204aMB

- Gun Metal NRSH204aGM
  - Brushed Gold NRSH204aBG
- Brushed Bronze
  NRSH204aB2
- Brushed Nickel NRSH204aBN

\*Dimensions are nominal measurements only.