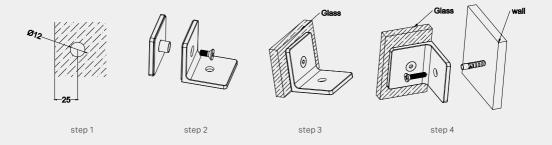

#### **INSTALLATION STEPS**

Step 1:Cut out of the glass hole as below shadow part. Step 2:Use allen key loosen the screw. Step 3:Insert to glass, then lock the screw. Step 4:Put the plastic plug insert to wall, after put M5 screw use phillips screwdriver tighten screw.