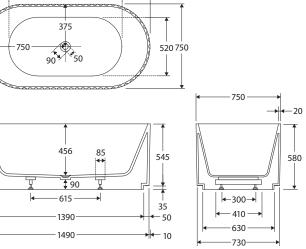

# Eleanor FREESTANDING ACRYLIC BATH, 1500MM

#### Features

- Fluted design
- Freestanding style
- Smooth non-fluted perimeter at the base for easy cleaning
- Chrome pop-up/pull-out waste included
- Made from UV stabilised premium sanitary-grade acrylic with Lucite MMA
- No overflow
- Built-in steel support frame
- Adjustable self-supporting feet
- Capacity: 240L, net weight: 37kg, gross weight: 46kg