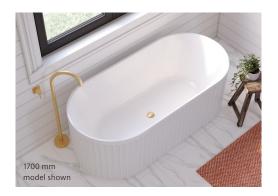

# Eleanor FREESTANDING ACRYLIC BATH, 1500MM

### Available in

Gloss White FR711-1500