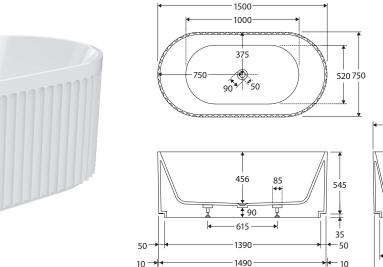

# Eleanor FREESTANDING ACRYLIC BATH, 1500MM

#### Features

- Fluted design
- Freestanding style
- Smooth non-fluted perimeter at the base for easy cleaning
- Chrome pop-up/pull-out waste included
- Made from UV stabilised premium sanitary-grade acrylic with Lucite MMA
- No overflow
- Built-in steel support frame
- Adjustable self-supporting feet
- Capacity: 240L, net weight: 37kg, gross weight: 46kg