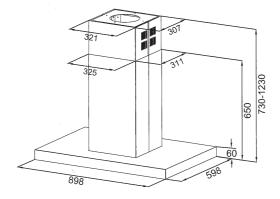

## 90cm Stainless Steel and Black Glass Island Rangehood

## Model: RHSCKL92

- Kleenmaid's unique No Touch Gesture Control operation
- Optional carbon filters available for recirculating installation
  Order KMCF200
- 4 extraction speeds including Boost
- Four 1.5w LED lamps
- Washable 5-layer aluminium grease filters
- Low energy BLDC motor for reducing power consumption with 10 Year warranty
- Powerful performance 900 m<sup>3</sup>/h
- 44dbA with Kleenmaid's Whisper technology
- Non-return protection for external air
- 150mm diameter air venting for superior air flow
- This appliance comes with a 10A plug and cord ready for plug in and use