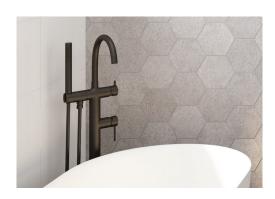

## HUSTIC FLOOR MOUNTED BATH MIXER WITH HAND SHOWER

**Please note:** This product may have a visible Fienza or Watermark logo.

Electroplated Matte Black 213113B