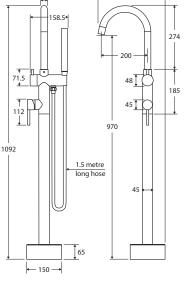

We aim to ensure that specifications are correct at the time of publication. All measurements are shown in millimetres. Always use measurements of actual product received for final specification as the technical drawing may contain differences. Due to printing limitations, physical colour may vary from the image shown. Fienza reserves the right to make modifications without prior notice.