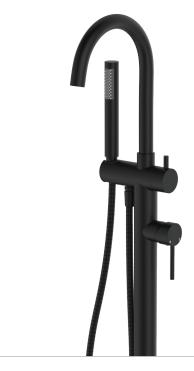

## HUSTIC FLOOR MOUNTED BATH MIXER WITH HAND SHOWER

## **Features**

- Sleek modern design
- Swivel function
- Includes handheld shower
- PVC flexible shower hose
- Backflow prevention non-return valve
- Made from solid brass
- Quality European cartridge (35 mm)
- WELS 3 Star rated, 8L/min

**Please note:** This product may have a visible Fienza or Watermark logo.

Electroplated Matte Black 213113B