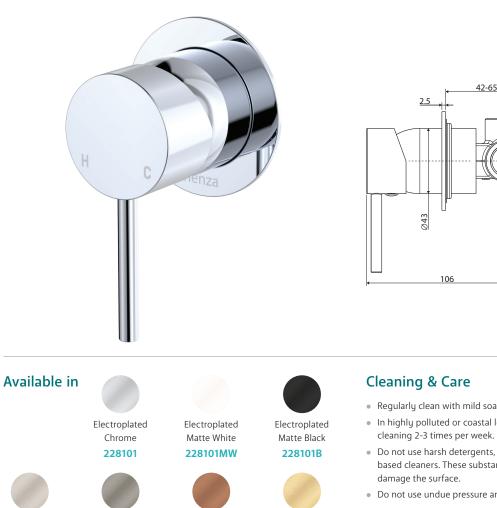

## SPECIFICATIONS

Ø65

## **Features**

- Designed for shower and bath
- Round, pin lever handle design
- Made from solid brass
- High quality European cartridge (35 mm)

Please note: This product may have a visible Fienza or Watermark logo.

We aim to ensure that specifications are correct at the time of publication. All measurements are shown in millimetres. Always use measurements of actual product received for final specification as the technical drawing may contain differences.