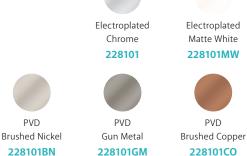

PVD

Urban Brass

228101UB

• Regularly clean with mild soapy water using a microfibre cloth.

.14

- In highly polluted or coastal locations, we recommend cleaning 2-3 times per week.
- Do not use harsh detergents, bleach, cream cleaners or citrus based cleaners. These substances are abrasive and will
- Do not use undue pressure and wipe in one direction only.