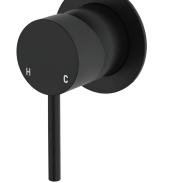

## **Features**

- Designed for shower and bath
- Round, pin lever handle design
- Made from solid brass
- High quality European cartridge (35 mm)

Please note: This product may have a visible Fienza or Watermark logo.

PVD

Urban Brass

228101UB

• Regularly clean with mild soapy water using a microfibre cloth.

.14

- In highly polluted or coastal locations, we recommend cleaning 2-3 times per week.
- Do not use harsh detergents, bleach, cream cleaners or citrus based cleaners. These substances are abrasive and will
- Do not use undue pressure and wipe in one direction only.